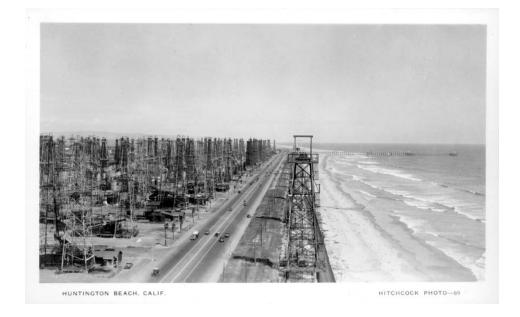

#### Huntington Beach Field

Discovered by Standard Oil Co. of California in 1920

Production extended to offshore oil zones in 1930's

Waterflood projects commenced in early 1960's

Production/Injection peaked at 50,000 BOPD & 450,000

**BWPD** in 1972

#### **Emmy Background**

- Production platform set in 1962
- Satellite platform set in 1981
- 1.3 miles offshore in +/- 50 feet of water
- All production sent onshore for processing