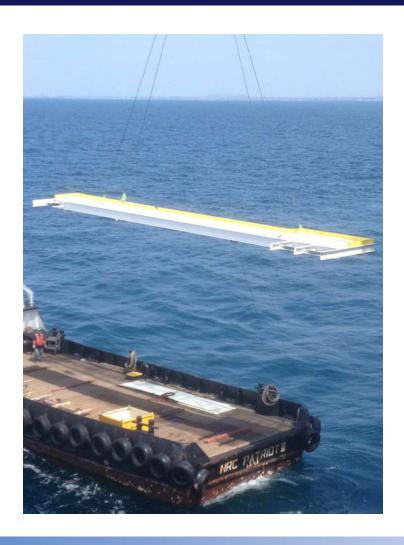

ly 1960's

Production/Injection peaked at 50,000 BOPD & 450,000

**BWPD** in 1972





#### **Emmy Background**

- Production platform set in 1962
- Satellite platform set in 1981
- 1.3 miles offshore in +/- 50 feet of water
- All production sent onshore for processing





### **Emmy Background**

- 18 previously producing wells
- 12 wells drilled in 2013-14





#### Project Objectives and Design Criteria

#### **Objectives**

- Put additional wells on production from the existing slots
- Provide more space for electrical equipment (switchgear and transformers)
- Accessible by operators and electricians

#### **Criteria**

- Be able to structurally support additional weight
  - Total design load (1.287M pounds)
  - Center of gravity
  - Overturning moment



### Deck Design

































#### Installed Deck Extension



New Deck Extension



# Deck Extension with Switchgear





# Deck Extension Support Structure





# Deck Extension Support Structure





# Deck Extension Support Structure





# Questions???