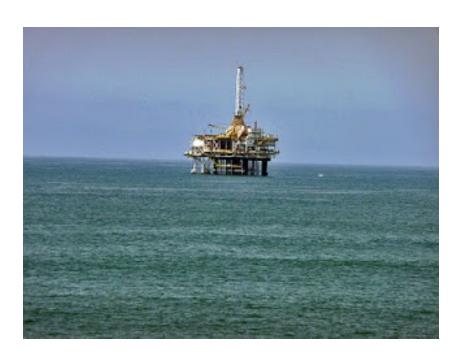

#### **Emmy Background**

- Production platform set in 1962
- Satellite platform set in 1981
- 1.3 miles offshore in +/- 50 feet of water
- All production sent onshore for processing

### **Emmy Background**

- 18 previously producing wells
- 12 wells drilled in 2013-14