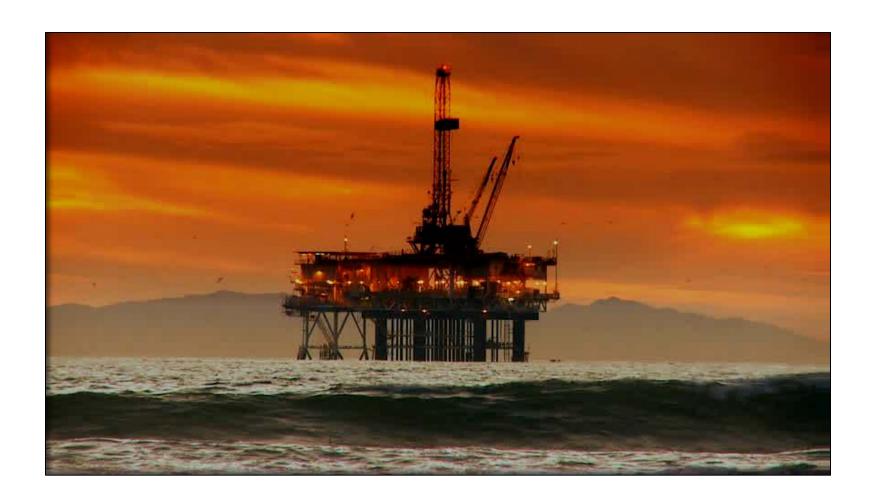

#### **Emmy Background**

- Production platform set in 1962
- Satellite platform set in 1981
- 1.3 miles offshore in +/- 50 feet of water
- All production sent onshore for processing

### **Emmy Background**

- 18 previously producing wells
- 12 wells drilled in 2013-14