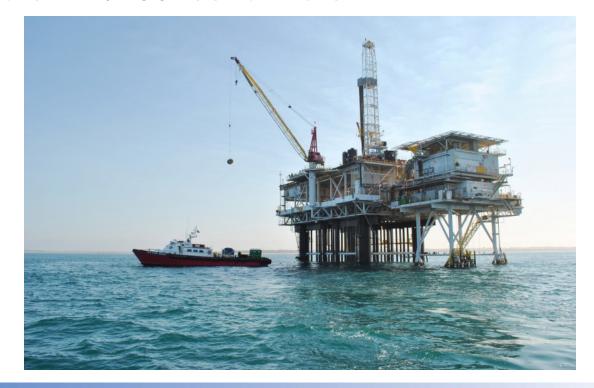

#### **Emmy Background**

- Production platform set in 1962
- Satellite platform set in 1981
- 1.3 miles offshore in +/- 50 feet of water
- All production sent onshore for processing

### **Emmy Background**

- 18 previously producing wells
- 12 wells drilled in 2013-14