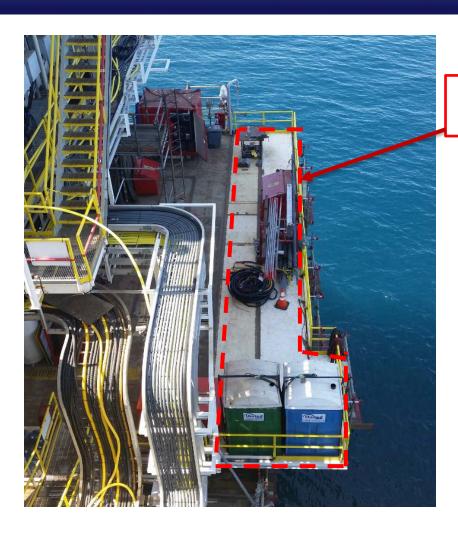

PD & 450,000

**BWPD** in 1972





#### **Emmy Background**

- Production platform set in 1962
- Satellite platform set in 1981
- 1.3 miles offshore in +/- 50 feet of water
- All production sent onshore for processing





### **Emmy Background**

- 18 previously producing wells
- 12 wells drilled in 2013-14





#### Project Objectives and Design Criteria

#### **Objectives**

- Put additional wells on production from the existing slots
- Provide more space for electrical equipment (switchgear and transformers)
- Accessible by operators and electricians

#### **Criteria**

- Be able to structurally support additional weight
  - Total design load (1.287M pounds)
  - Center of gravity
  - Overturning moment



### Deck Design

































#### Installed Deck Extension



New Deck Extension



# Deck Extension with Switchgear





# Deck Extension Support Structure





# Deck Extension Support Structure





# Deck Extension Support Structure





# Questions???