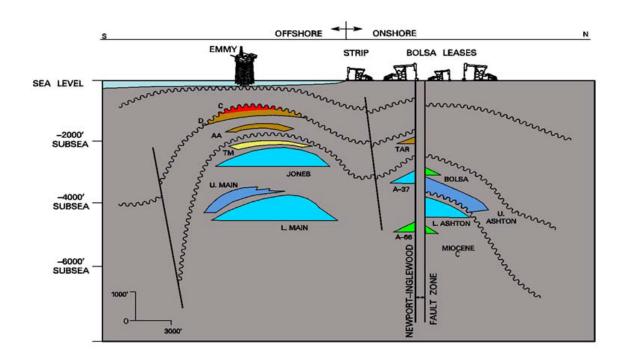

#### **Emmy Background**

- Production platform set in 1962
- Satellite platform set in 1981
- 1.3 miles offshore in +/- 50 feet of water
- All production sent onshore for processing

### **Emmy Background**

- 18 previously producing wells
- 12 wells drilled in 2013-14