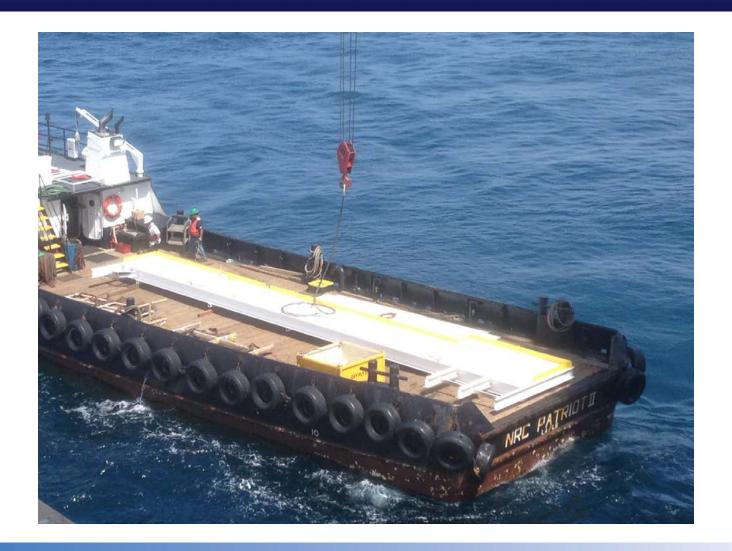

d in early 1960's

Production/Injection peaked at 50,000 BOPD & 450,000

**BWPD** in 1972





#### **Emmy Background**

- Production platform set in 1962
- Satellite platform set in 1981
- 1.3 miles offshore in +/- 50 feet of water
- All production sent onshore for processing





### **Emmy Background**

- 18 previously producing wells
- 12 wells drilled in 2013-14





#### Project Objectives and Design Criteria

#### **Objectives**

- Put additional wells on production from the existing slots
- Provide more space for electrical equipment (switchgear and transformers)
- Accessible by operators and electricians

#### **Criteria**

- Be able to structurally support additional weight
  - Total design load (1.287M pounds)
  - Center of gravity
  - Overturning moment



### Deck Design

































#### Installed Deck Extension



New Deck Extension



# Deck Extension with Switchgear





# Deck Extension Support Structure





# Deck Extension Support Structure





# Deck Extension Support Structure





# Questions???