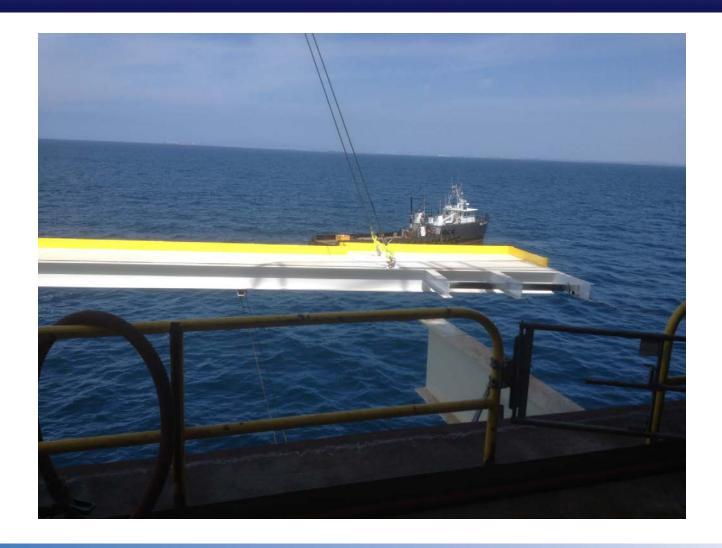

s

Production/Injection peaked at 50,000 BOPD & 450,000

**BWPD** in 1972





#### **Emmy Background**

- Production platform set in 1962
- Satellite platform set in 1981
- 1.3 miles offshore in +/- 50 feet of water
- All production sent onshore for processing





### **Emmy Background**

- 18 previously producing wells
- 12 wells drilled in 2013-14





#### Project Objectives and Design Criteria

#### **Objectives**

- Put additional wells on production from the existing slots
- Provide more space for electrical equipment (switchgear and transformers)
- Accessible by operators and electricians

#### **Criteria**

- Be able to structurally support additional weight
  - Total design load (1.287M pounds)
  - Center of gravity
  - Overturning moment



### Deck Design

































#### Installed Deck Extension



New Deck Extension



# Deck Extension with Switchgear





# Deck Extension Support Structure





# Deck Extension Support Structure





# Deck Extension Support Structure





# Questions???