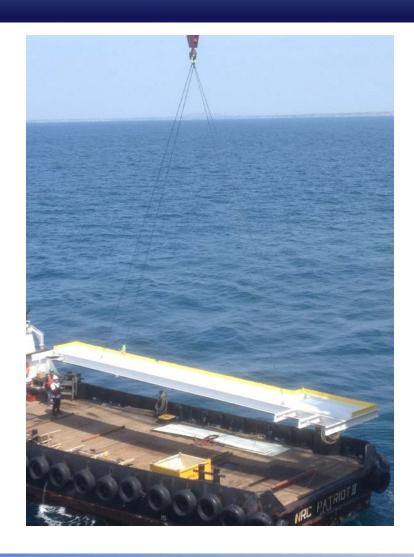

early 1960's

Production/Injection peaked at 50,000 BOPD & 450,000

**BWPD** in 1972





#### **Emmy Background**

- Production platform set in 1962
- Satellite platform set in 1981
- 1.3 miles offshore in +/- 50 feet of water
- All production sent onshore for processing





### **Emmy Background**

- 18 previously producing wells
- 12 wells drilled in 2013-14





#### Project Objectives and Design Criteria

#### **Objectives**

- Put additional wells on production from the existing slots
- Provide more space for electrical equipment (switchgear and transformers)
- Accessible by operators and electricians

#### **Criteria**

- Be able to structurally support additional weight
  - Total design load (1.287M pounds)
  - Center of gravity
  - Overturning moment



### Deck Design

































#### Installed Deck Extension



New Deck Extension



# Deck Extension with Switchgear





# Deck Extension Support Structure





# Deck Extension Support Structure





# Deck Extension Support Structure





# Questions???