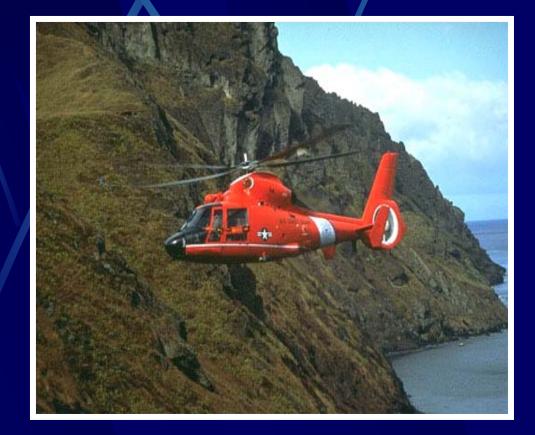

### Aircraft

Air Station Los Angeles 3 Dolphin HH-65 Helicopters Located at LAX

<u>Air Station San Diego</u> 3 Jayhawk HH-60 Helicopters

Air Station Sacramento 3 H-C130 Aircraft