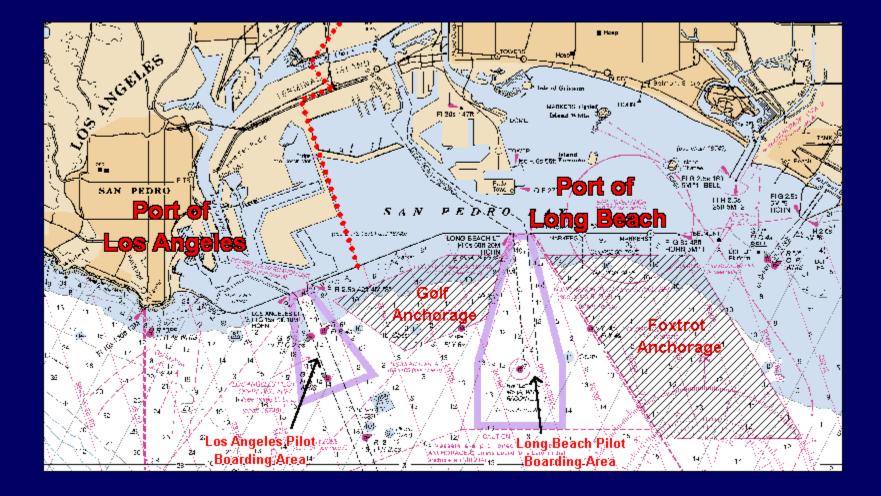

# Port of Los Angeles-Long Beach

# Port of Los Angeles-Long Beach

- Largest port in the U.S.
- World's 3<sup>rd</sup> largest port
- 35 % of Nation's Cargo
- 1 Million Cruise Ship passengers, <sup>1</sup>/<sub>2</sub> mil autos and over 50% of California's oil