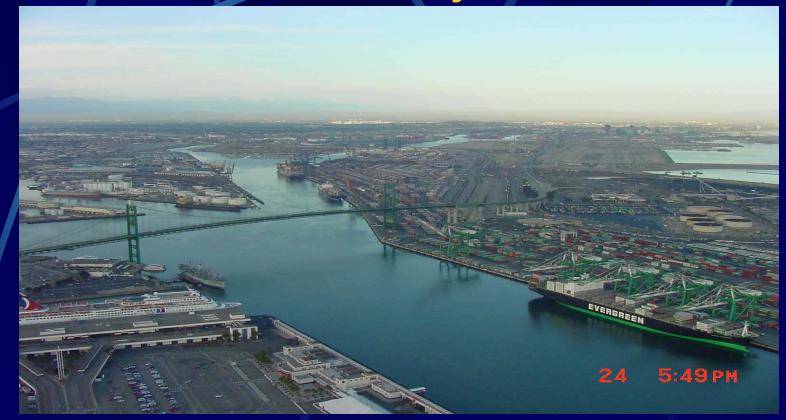

# Port of Los Angeles-Long Beach

# Port of Los Angeles-Long Beach

- Largest port in the U.S.
- World's 3<sup>rd</sup> largest port
- 35 % of Nation's Cargo
- 1 Million Cruise Ship passengers, <sup>1</sup>/<sub>2</sub> mil autos and over 50% of California's oil

# Bridges