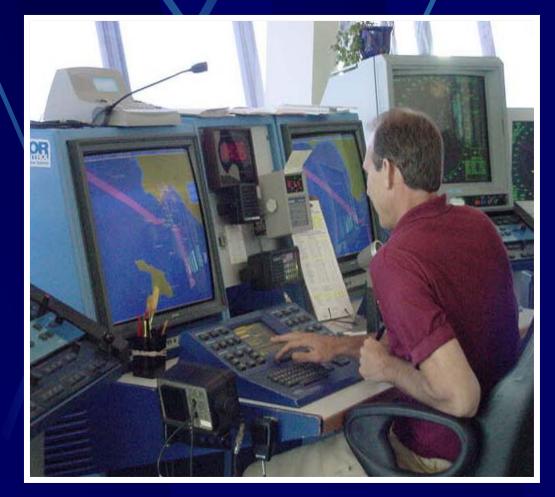

### **Vessel Traffic Service**

- Joint USCG/Marine Exchange Operation
- 25 mile radar coverage
- Coast Guard Captain
   of the Port Authority