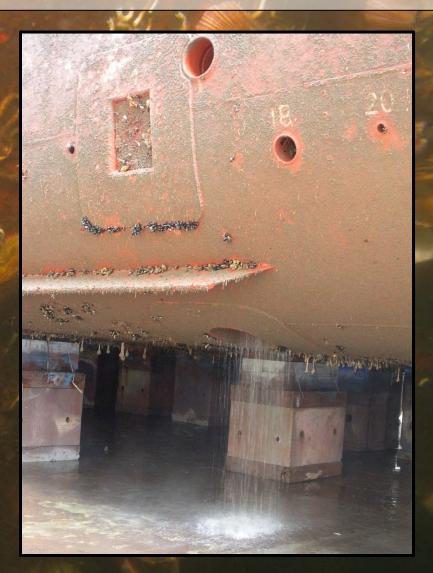

#### What's the Concern? Nonindigenous Species

## What's the Concern? Heavy Metal Pollution