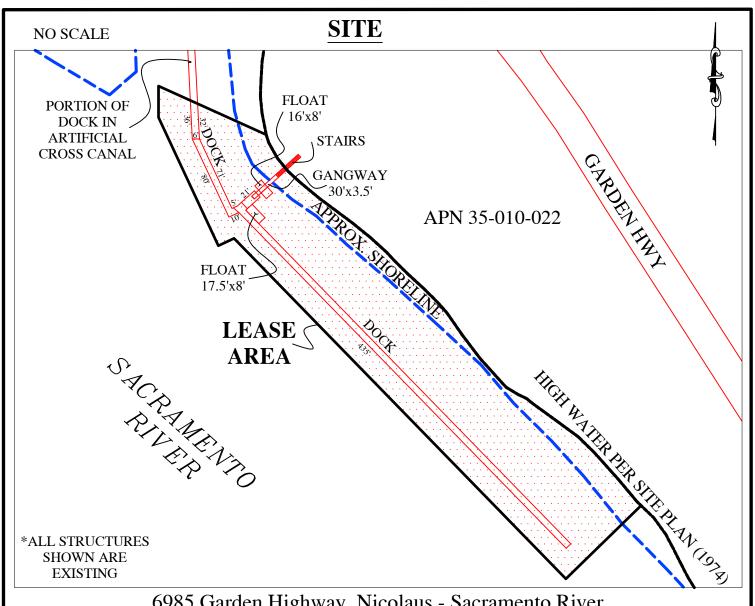

## AREA, LAND TYPE, AND LOCATION:

1.04 acres, more or less, of sovereign land in Sacramento River, adjacent to 6985 Garden Highway, near Nicolaus, Sutter County.

#### **AUTHORIZED USE:**

Continued use and maintenance of a commercial marina known as Verona Village River Resort; consisting of an uncovered floating boat dock used for side tie berthing, accommodation dock, a portion of a dock, two floats, 13 pilings, electrical and water utility outlets, and a gangway.

# 6985 Garden Highway, Nicolaus - Sacramento River

MAP SOURCE: USGS QUAD

This Exhibit is solely for purposes of generally defining the lease premises, is based on unverified information provided by the Lessee or other parties and is not intended to be, nor shall it be construed as, a waiver or limitation of any State interest in the subject or any other property.

# **Exhibit A**

PRC 2216.1 FACES, INC. APN 35-010-022 **GENERAL LEASE -**COMMERCIAL USE SUTTER COUNTY