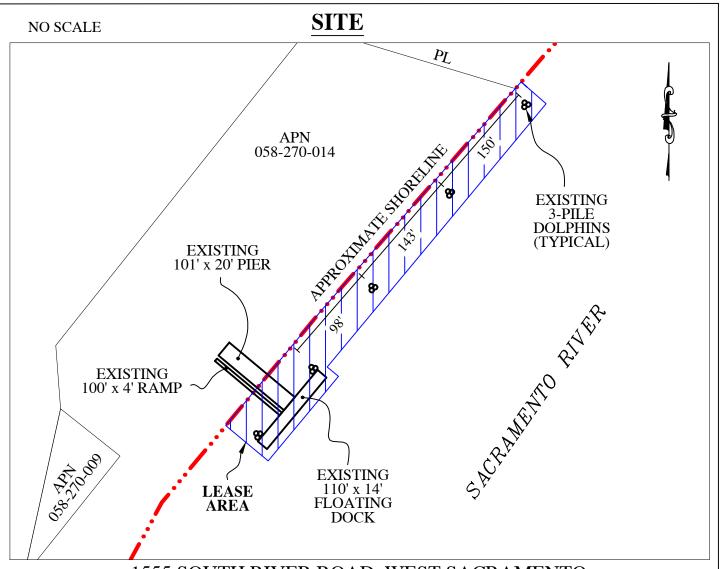

### AREA, LAND TYPE, AND LOCATION:

Sovereign land in the Sacramento River, adjacent to 1555 South River Road, near West Sacramento, Yolo County.

### **AUTHORIZED USE:**

Continued use and maintenance of an industrial transient accommodation facility for fueling consisting of an existing concrete pier, ramp, five three-pile dolphins, and an uncovered floating boat dock.

### 1555 SOUTH RIVER ROAD, WEST SACRAMENTO