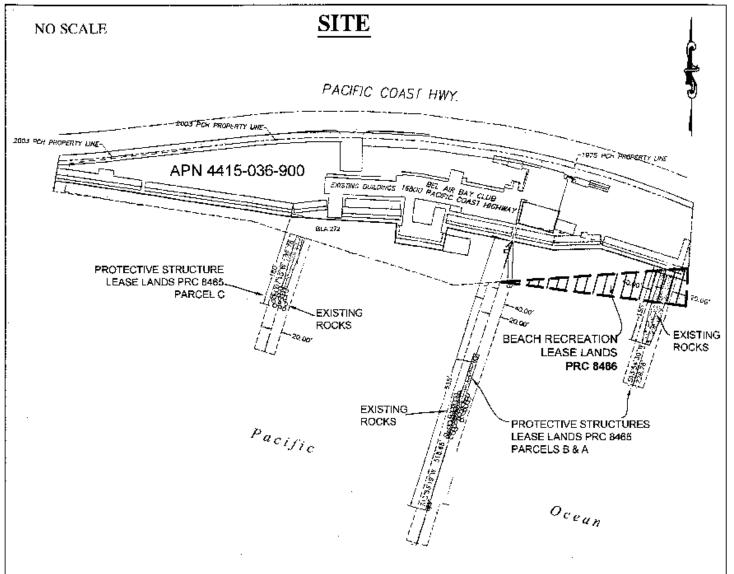

### AREA, LAND TYPE, AND LOCATION:

Sovereign land in the Pacific Ocean, adjacent to 16801 Pacific Coast Highway, near Pacific Palisades, Los Angeles County.

### **AUTHORIZED USE:**

Continued use and maintenance of volleyball courts, chain link fencing, and a portable lifeguard station.

# Exhibit A

PRC 8466,1 BEL AIR BAY CLUB LTD APN 4415-036-900 BEACH RECREATION LEASE LOS ANGELES COUNTY