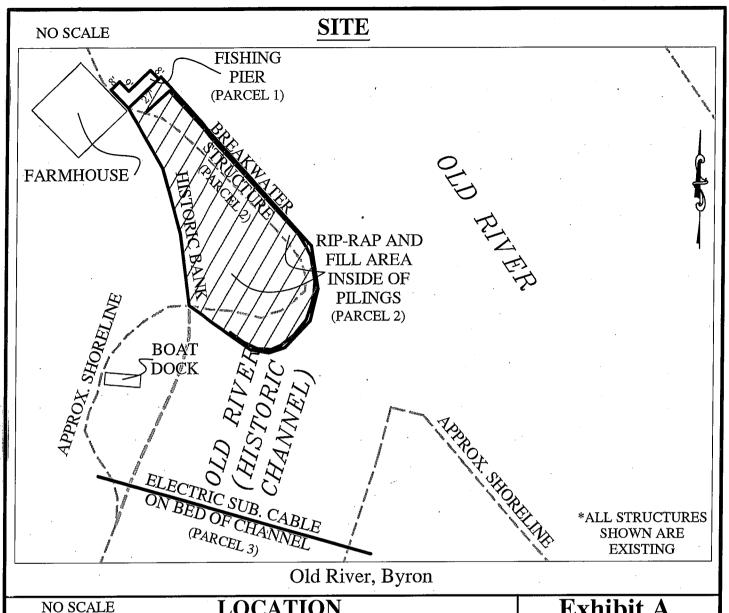

### AREA, LAND TYPE, AND LOCATION:

Sovereign land in Old River, adjacent to Eucalyptus Island, near Byron, Contra Costa County.

### **AUTHORIZED USE:**

Continued use and maintenance of an existing fishing pier, breakwater structure, and submarine electrical cable.

### **EXHIBIT:**

A. Site and Location Map

# LOCATION

This Exhibit is solely for purposes of generally defining the lease premises, is based on unverified information provided by the Lessee or other parties and is not intended to be, nor shall it be construed as, a waiver or limitation of any State interest in the subject or any other property.

# Exhibit A

PRC 6090.1 **MCCLURE** APN 001-101-001 GENERAL LEASE - RECREATIONAL, PROTECTIVE STRUCTURE & RIGHT-OF-WAY USE CONTRA COSTA COUNTY