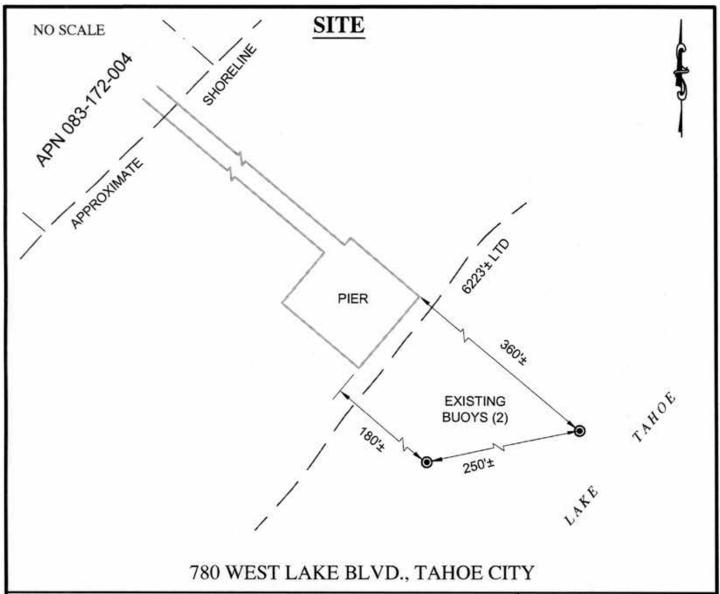

# AREA, LAND TYPE, AND LOCATION:

Sovereign land in Lake Tahoe, adjacent to 780 West Lake Boulevard, near Tahoe City, Placer County.

# **AUTHORIZED USE:**

Continued use and maintenance of two existing mooring buoys.

# **EXHIBIT:**

A. Site and Location Map

# Exhibit A

PRC 4412.1 HECK TRUST APN 083-172-004 GENERAL LEASE -RECREATIONAL USE PLACER COUNTY