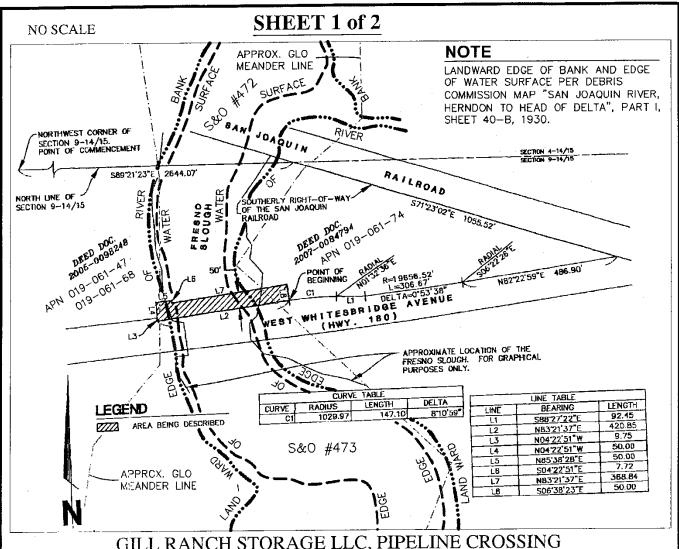

## Exhibit A

WP 8863.1 **GILL RANCH** STORAGE LLC GENERAL LEASE RIGHT OF WAY USE FRESNO COUNTY

MAP SOURCE: USGS QUAD

This Exhibit is solely for purposes of generally defining the lease premises, is based on unverified information provided by the Lessee or other parties and is not intended to be, nor shall it be construed as, a waiver or limitation of any State interest in the subject or any other property.