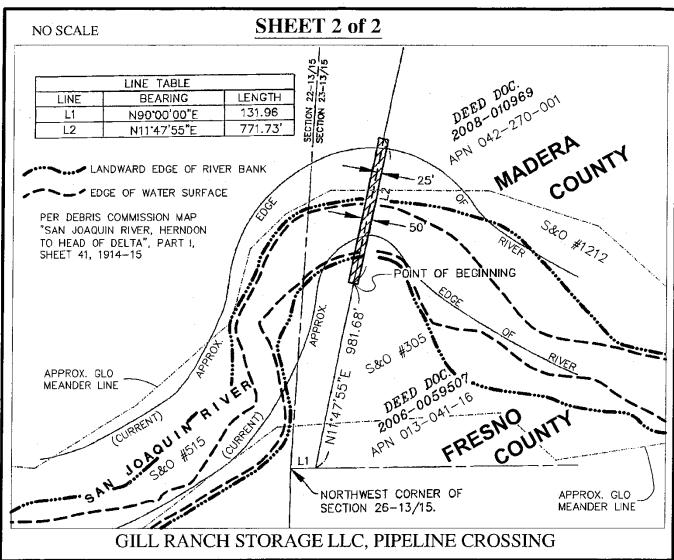

## Exhibit A

WP 8863.1 **GILL RANCH** STORAGE LLC GENERAL LEASE RIGHT OF WAY USE FRESNO COUNTY

MAP SOURCE: USGS QUAD

This Exhibit is solely for purposes of generally defining the lease premises, is based on unverified information provided by the Lessee or other parties and is not intended to be, nor shall it be construed as, a waiver or limitation of any State interest in the subject or any other property.

## Exhibit A

WP 8863.1
GILL RANCH STORAGE LLC
GENERAL LEASE
RIGHT OF WAY USE
FRESNO & MADERA
COUNTIES