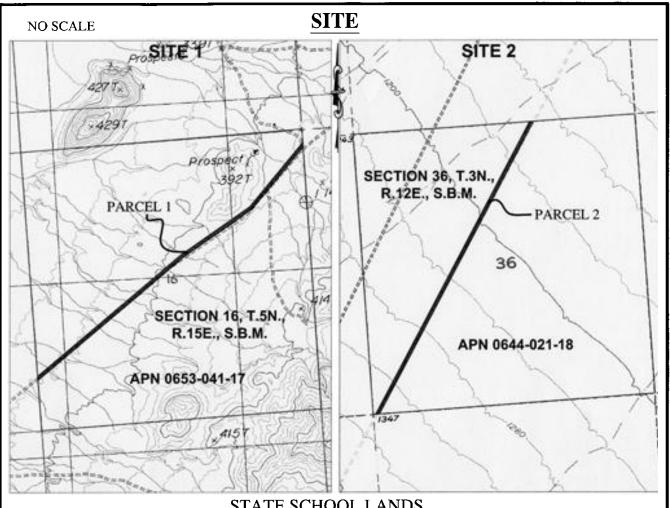

## STATE SCHOOL LANDS TOWNSHIP 5 NORTH, RANGE 15 EAST, AN

PORTION OF SECTION 16, TOWNSHIP 5 NORTH, RANGE 15 EAST, AND PORTION OF SECTION 36, TOWNSHIP 3 NORTH, RANGE 12 EAST, SAN BERNARDINO MERIDIAN

MAP SOURCE: USGS QUAD

This Exhibit is solely for purposes of generally defining the lease premises, is based on unverified information provided by the Lessee or other parties and is not intended to be, nor shall it be construed as, a waiver or limitation of any State interest in the subject or any other property.

## **Exhibit E**

W 26325
SOUTHERN CALIFORNIA
GAS CO.
APNs 0644-021-18 &
0653-041-17
GENERAL LEASE - RIGHT
OF WAY USE
SAN BERNARDINO COUNTY