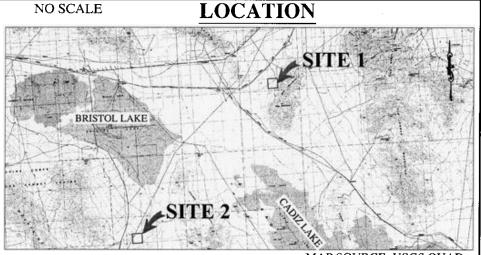

## STATE SCHOOL LANDS PORTION OF SECTION 16, TOWNSHIP 5 NORTH, RANGE 15 EAST, AND PORTION OF SECTION 36, TOWNSHIP 3 NORTH, RANGE 12 EAST, SAN BERNARDINO MERIDIAN

MAP SOURCE: USGS QUAD

This Exhibit is solely for purposes of generally defining the lease premises, is based on unverified information provided by the Lessee or other parties and is not intended to be, nor shall it be construed as, a waiver or limitation of any State interest in the subject or any other property.

SAN BERNARDINO COUNTY