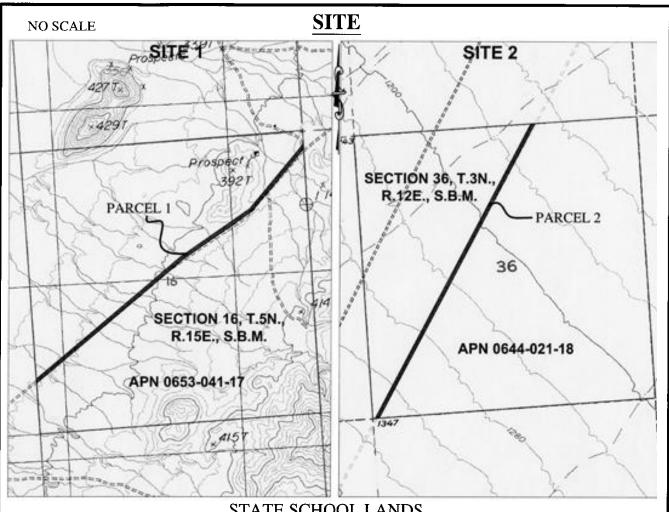

## STATE SCHOOL LANDS PORTION OF SECTION 16, TOWNSHIP 5 NORTH, RANGE 15 EAST, AND PORTION OF SECTION 36, TOWNSHIP 3 NORTH, RANGE 12 EAST, SAN BERNARDINO MERIDIAN

MAP SOURCE: USGS QUAD

This Exhibit is solely for purposes of generally defining the lease premises, is based on unverified information provided by the Lessee or other parties and is not intended to be, nor shall it be construed as, a waiver or limitation of any State interest in the subject or any other property.

## Exhibit A

PRC 8255.2

QUESTAR SOUTHERN

TRAILS PIPELINE

APNs 0644-021-18 &

0653-041-17

GENERAL LEASE - RIGHT

OF WAY USE