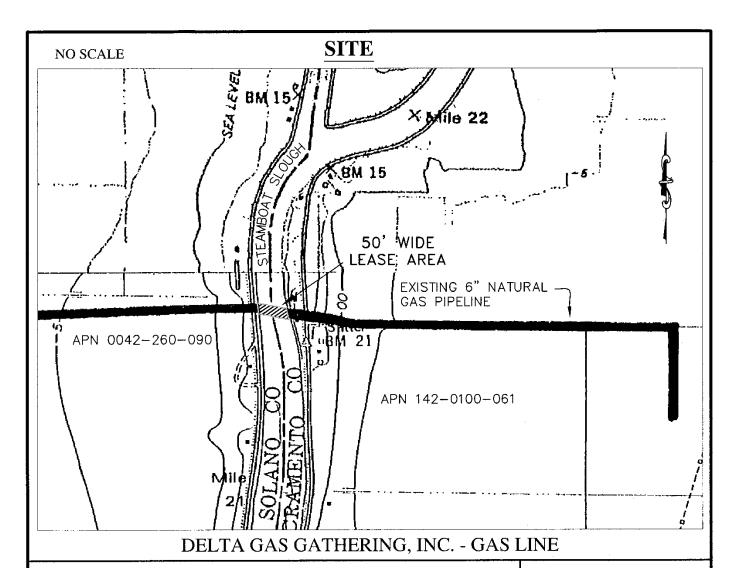

#### AREA, LAND TYPE, AND LOCATION:

0.52 acres, more or less, of sovereign lands in Steamboat Slough, between Grand Island and Ryer Island, near Walnut Grove, Sacramento and Solano Counties.

#### **AUTHORIZED USE:**

Continued use and maintenance of an existing six-inch diameter, directionally bored, welded steel, natural gas pipeline.

## Exhibit A

PRC 8077
Delta Gas Gathering, Inc.
APN 142-0100-061,
0042-260-090
General Lease
Right of Way Use
Sacramento & Solano County