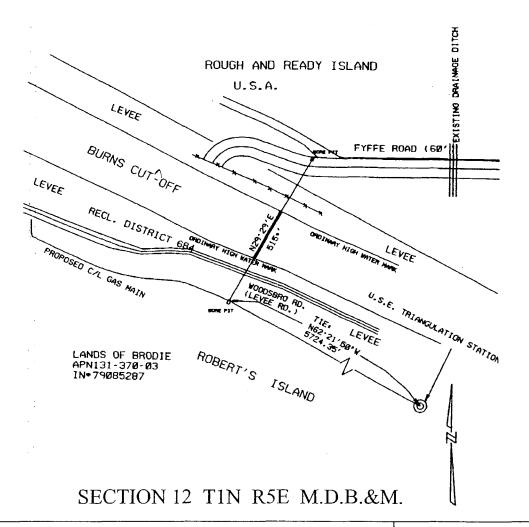

#### AREA, LAND TYPE, AND LOCATION:

0.24 acres, more or less, of sovereign lands in Burns Cutoff, between Roberts Island and Rough and Ready Island, near the city of Stockton, San Joaquin County.

#### **AUTHORIZED USE:**

Operation, use and maintenance of a horizontal directionally drilled four and onehalf inch diameter natural gas pipeline which provides natural gas service to Roberts Island.

### EXHIBIT A W25859

Pacific Gas & Electric General Lease - R/W Use U/G Gas Main Crossing San Joaquin County