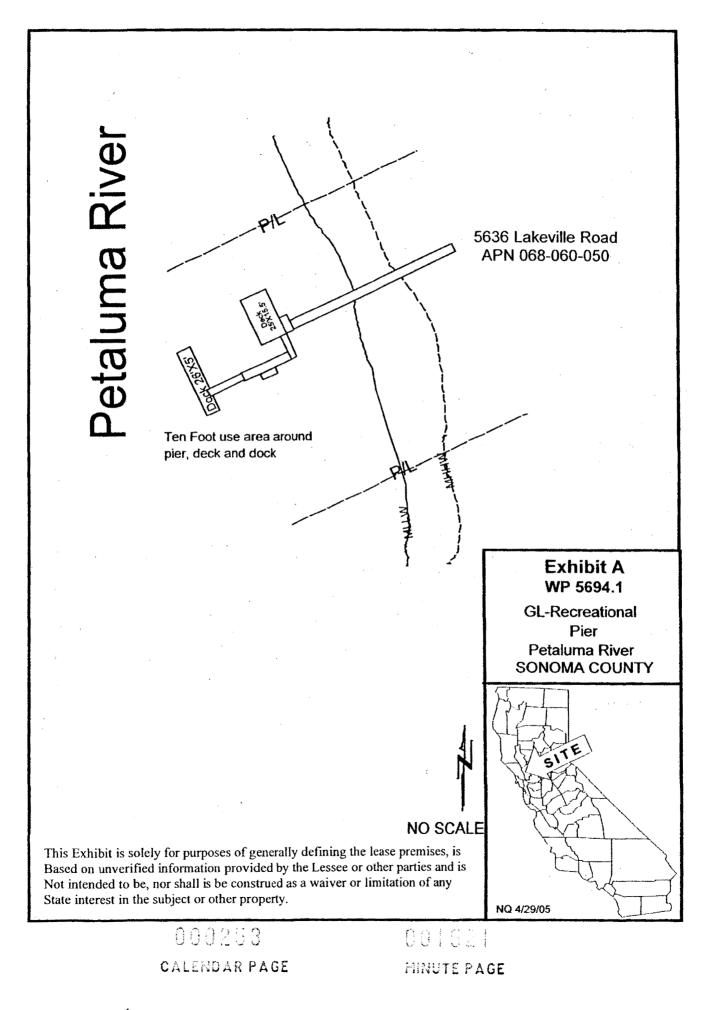

#### AREA, LAND TYPE, AND LOCATION:

0.03 acres, more or less, of sovereign lands in the Petaluma River, near Lakeville, Sonoma County.

#### **AUTHORIZED USE:**

Continued use and maintenance of a boat dock, deck, and walkway as shown on Exhibit A.

## EXHIBIT:

A. Site and Location Map

# **AUTHORIZATION:**

AUTHORIZE THE ASSIGNMENT OF LEASE NO. PRC 5694.1, A GENERAL LEASE - RECREATIONAL USE, OF SOVEREIGN LANDS AS SHOWN ON EXHIBIT A ATTACHED AND BY THIS REFERENCE MADE A PART HEREOF, FROM MERCEDES SEE TO KELLY F. CRANE; EFFECTIVE JUNE 26, 2006.