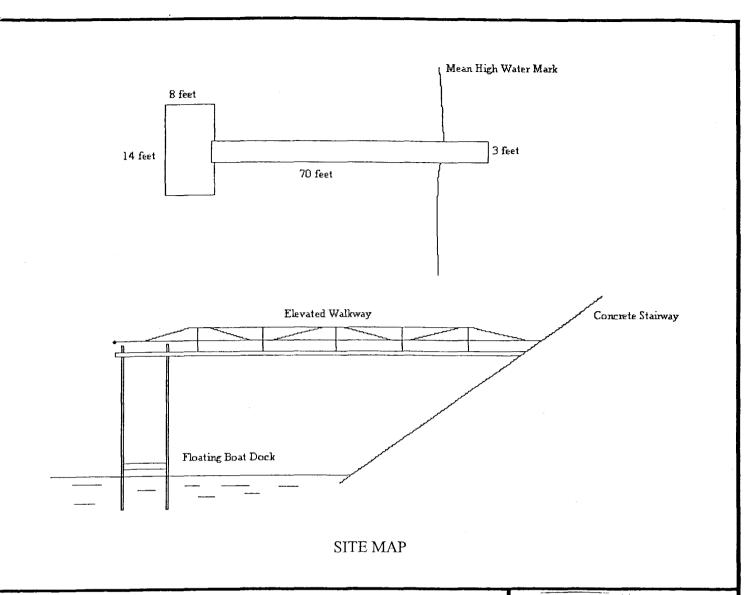

#### AREA, LAND TYPE, AND LOCATION:

0.05 acres, more or less, of sovereign lands in the Sacramento River, near the city of Sacramento, Sacramento County.

#### **AUTHORIZED USE:**

Continued use and maintenance of an existing floating boat dock and a suspended walkway.

#### **EXHIBIT:**

A. Site and Location Map

# **Exhibit A WP 3581.1**

Sophia S. Olson Recreational Pier Lease

203 River Acres Drive Sacramento, California 95831

This exhibit is solely for purposes of generally defining the area to be leased, and is not intended to be, nor shall it be construed as, a waiver or limitation of any State interest in the subject or other property.