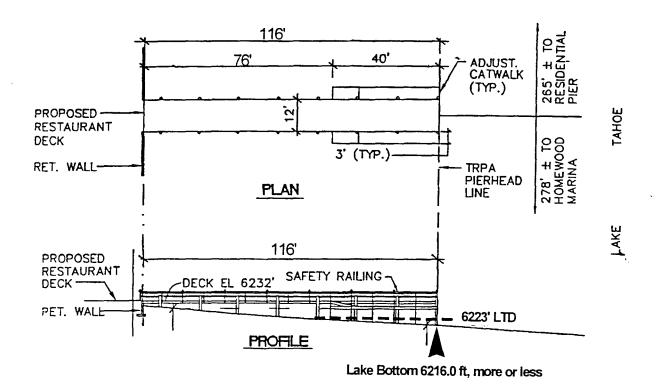

#### **AUTHORIZED USE:**

Continued use and maintenance of an existing restaurant accommodation pier as shown on the attached Exhibit A.

# OTHER PERTINENT INFORMATION:

The Commission has authorized a General Lease – Recreational Use to Homewood Marina Lodge for a term of ten years. That lease will expire on September 30, 2008. Lessee is a resort entity who is the littoral owner and does not qualify for a rent-free lease. The pier is used by patrons as a restaurant accommodation facility.