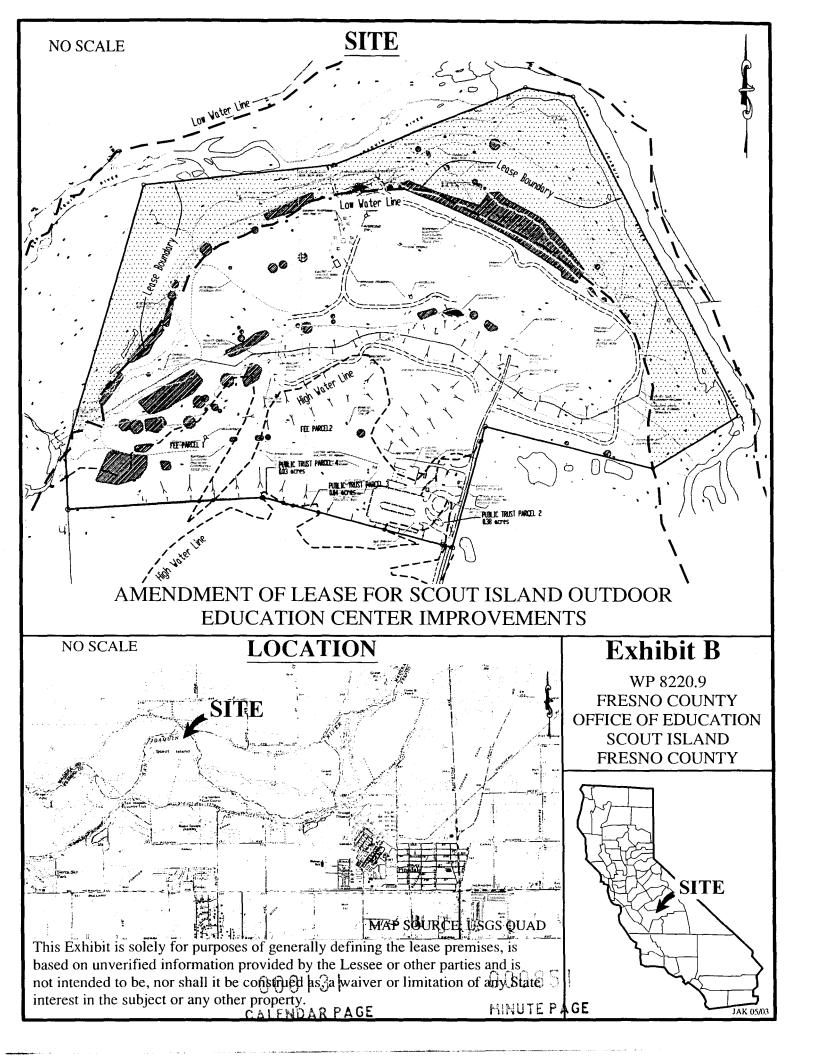

#### AREA, LAND TYPE, AND LOCATION:

Public trust lands adjacent to the San Joaquin River at Scout Island, city of Fresno, Fresno County.

#### PROPOSED AMENDMENT:

Expand the lease area to include sovereign lands and authorize the construction and maintenance of improvements associated with the Scout Island Outdoor Education Center. All other terms and conditions of the lease shall remain in effect without amendment.

The Lessee has submitted an application requesting that the lease be amended: (1) to include an additional area of sovereign lands lying below the ordinary low water mark; and (2) to authorize the construction and maintenance of improvements associated with the Scout Island Outdoor Education Center. Various educational programs will be offered on a year-round basis. The improvements include a road/trail system, outdoor classrooms, swimming access, canoe put-in/storage, weather station/equipment station, camping facilities, restrooms and a discharge/return water pipeline in conjunction with the enhancement of Pirates Creek, removal of non-native vegetation and planting of native species including elderberry bushes, as shown on Exhibit A.

The area between the ordinary low and high water marks of the San Joaquin River is owned by the Lessee, subject to the Public Trust Easement. As to those improvements that will be constructed on lands subject to the Public Trust Easement, Commission staff believes that the improvements proposed will not interfere with and are not inconsistent with Public Trust needs.