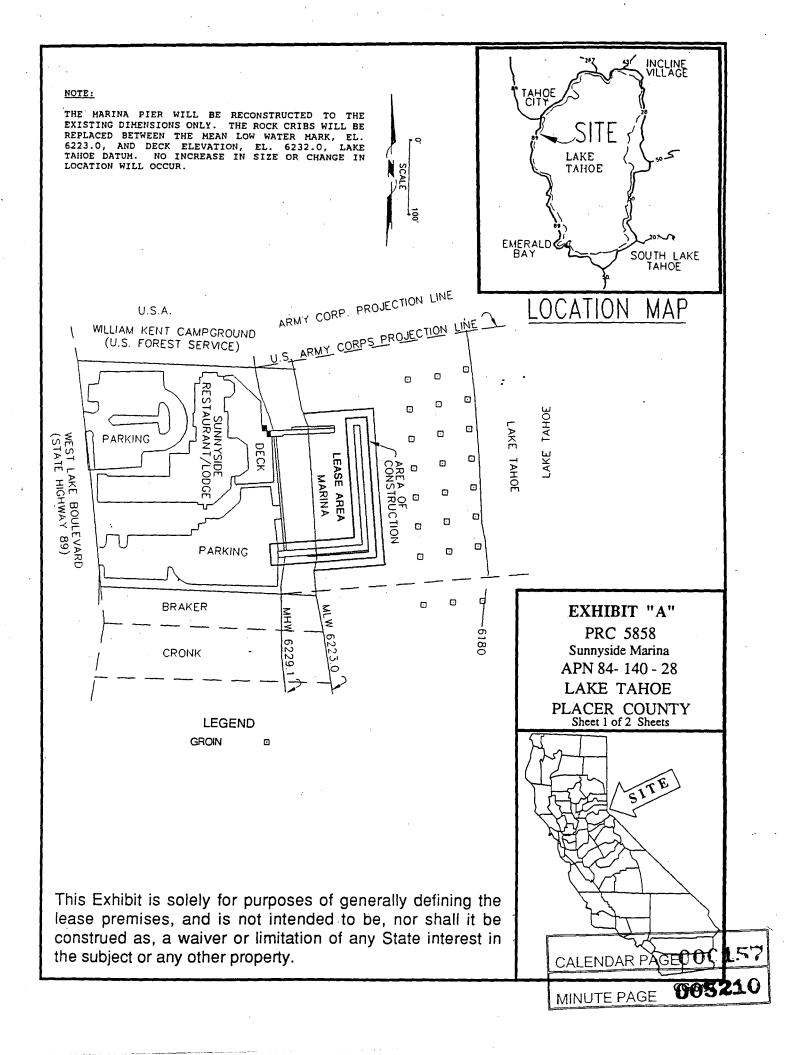

# AREA, LAND TYPE, AND LOCATION:

0.24 acre, more or less, of sovereign lands in Lake Tahoe, near Sunnyside, Placer County.

# AUTHORIZED USE:

Continued use and maintenance of a commercial marina, as shown on the attached Exhibit A.

#### **EXHIBIT:**

A. Site and Location Map