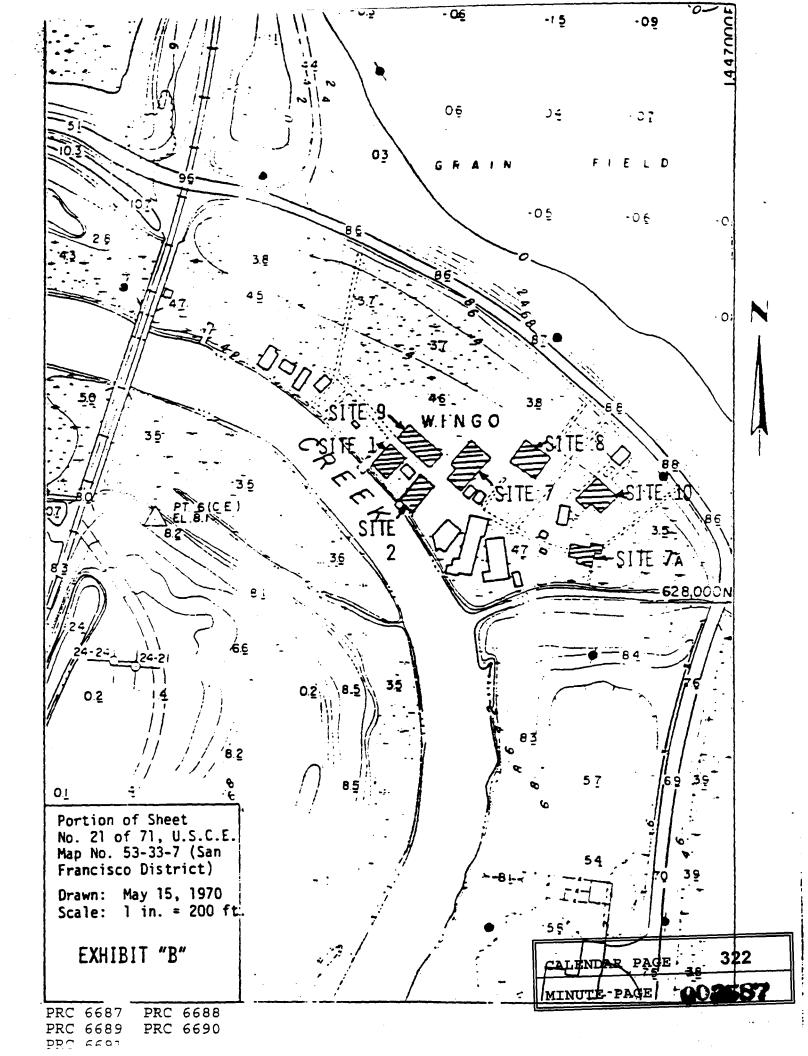

#### AREA, LAND TYPE, AND LOCATION:

Sovereign lands in Sonoma Creek at Wingo, Sonoma County.

# **EXHIBITS:**

- A. Lessees
- B. Location Map
- C. Site Map

CALENDAR PAGE 319 MINUTE PAGE CO3586