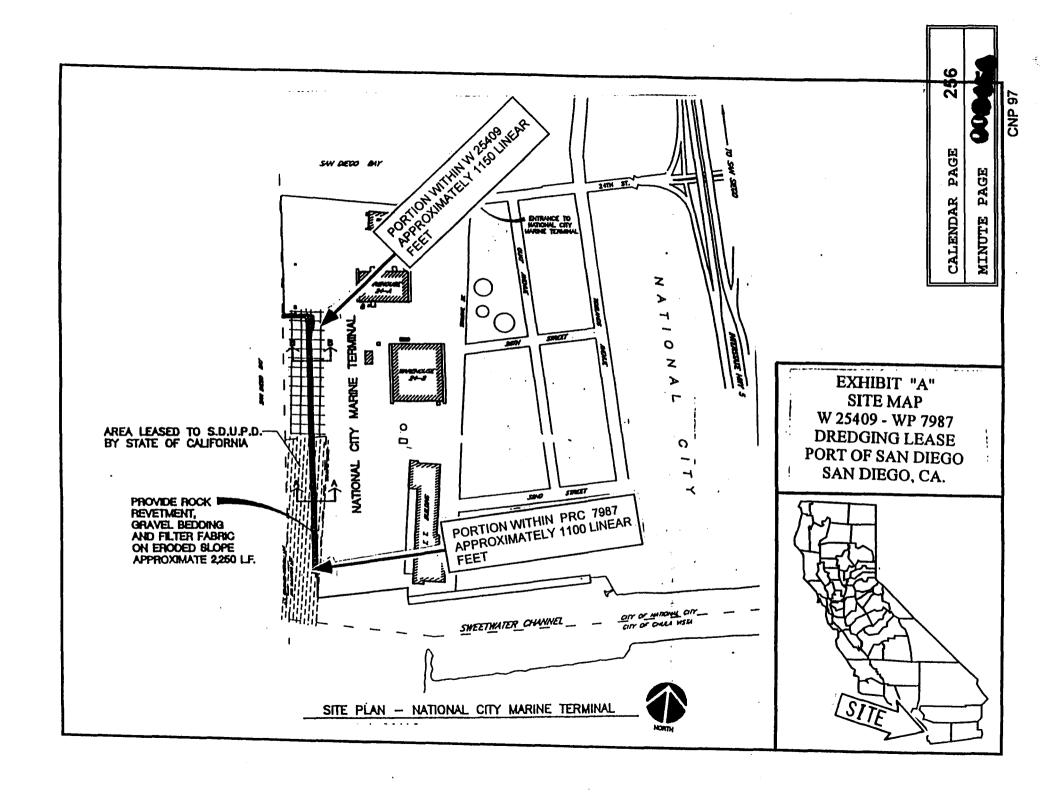

#### PROPOSED AMENDMENT:

Authorize, effective October 1, 1997, the excavation of a maximum of 18,000 cubic yards of material in conjunction with the replacement of the existing shoreline protection system at the National City Marine Terminal, within that lease area, as shown on Exhibit A attached. No royalty as the project will result in a public benefit. The excavated material will be used as on-site fill and/or deposited at an upland site. \$0.25 per cubic yard shall be charged for any material used for private benefit or commercial sale purposes. All other terms and conditions of the lease shall remain in effect without amendment.

# OTHER PERTINENT INFORMATION:

- 1. Lessee is the trustee of adjacent legislatively granted tide and submerged lands.
- 2. The project involves excavating a maximum of 18,000 cubic yards of material from both granted and ungranted sovereign lands. This calendar item addresses that portion of the project which is located on ungranted sovereign lands and involves an amendment to Lease No. PRC 7987.1. That lease, which consolidated eight previously existing leases, was authorized by the California State Lands Commission on August 26, 1997. Calendar Item C46, which recommends the issuance of a dredging lease, addresses the excavation from granted lands.
- 3. A Mitigated Negative Declaration was prepared and adopted for this project by the San Diego Unified Port District. The California State Lands Commission's staff has reviewed such document. A Mitigation Monitoring Program was adopted by the San Diego Unified Port District.
- 4. This activity involves lands identified as possessing significant environmental values pursuant to Public Resources Code sections 6370, et seq. Based upon the staff's consultation with the persons nominating such lands and through the CEQA review process, it is the staff's opinion that the project, as proposed, is consistent with its use classification.

WHEREAS, the San Diego Unified Port District desires to replace the existing shoreline protection system along the southerly portion of the west bank of the National City Marine Terminal; and

WHEREAS, the proposed project consists of the replacement of existing shoreline protection along the west facing slope on a portion of the National City Marine Terminal and will encompass approximately 2,250 linear feet of revetment along the westerly face of the terminal; the work will include excavating, grading, filling and compacting the slope face, excess material will be disposed of off tidelands, gravel filter material will be installed on filter fabric, rock revetment will be placed on the filter, and the embankment will produce a straight shoreline with a Two (2) to One (1) slope; certain areas along the meandering shoreline will be filled in and other areas will have soil removed to make a straight line; the proposed project involves the excavation of approximately 11,578 cubic yards of material above the mean high tide line, approximately 3,066 cubic yards of material will be used for fill above the mean high tide line, approximately 5,725 cubic yards of material will be excavated below the mean high tide line and approximately 5,725 cubic yards of material will used for fill below the mean high tide line, no additional land will be created and there will be no net loss of intertidal habitat; the work will also include relocating a chain link fence and modifying