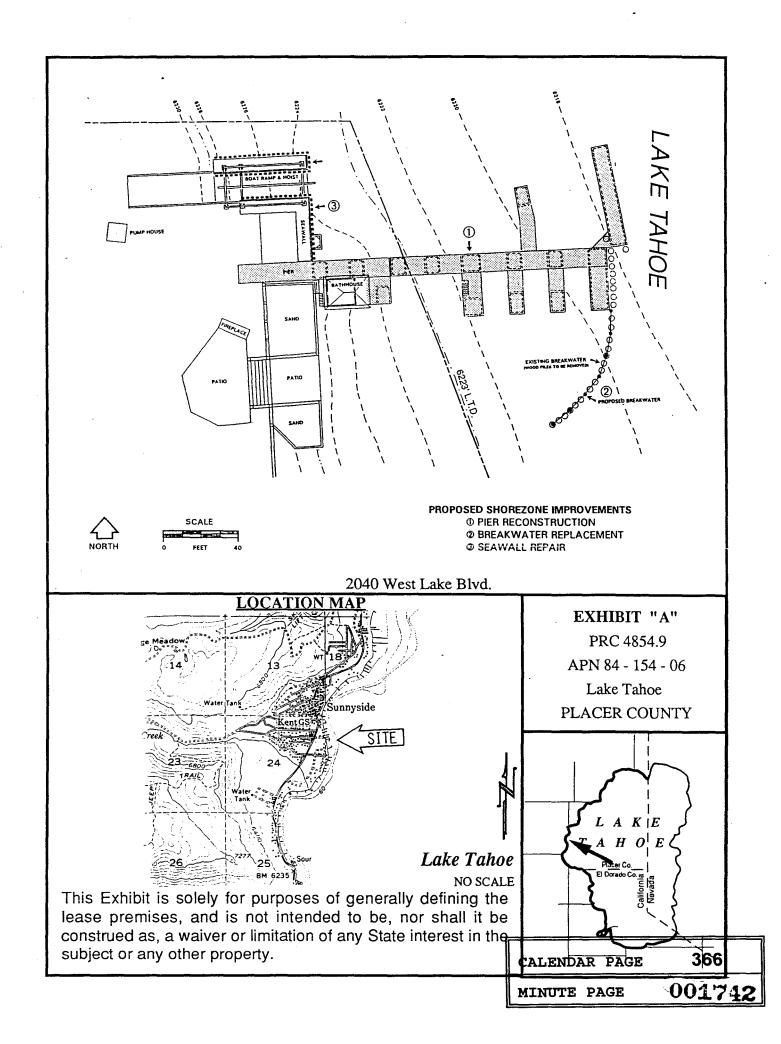

### LOCATION:

Submerged land in Lake Tahoe near Sunnyside, Placer County.

# **AUTHORIZED USE:**

Continued use and maintenance of an existing rock crib pier and breakwater.

#### EXHIBITS:

A. Site and Location Map

# AUTHORIZATION:

AUTHORIZE AMENDMENT TO RECREATIONAL PIER LEASE NO. PRC 4854.9 TO EXTEND THE TERM FROM FIVE YEARS TO TEN YEARS, BEGINNING DECEMBER 20, 1993, FOR THE STATE'S SOVEREIGN LANDS BELOW THE ELEVATION OF 6223.00 FEET, LAKE TAHOE DATUM, UNDER APPLICANT'S PIER AND BREAKWATER AS SHOWN ON EXHIBIT "A" ATTACHED AND BY REFERENCE MADE A PART HEREOF; NO MONETARY CONSIDERATION PURSUANT TO PUBLIC RESOURCES CODE SECTION 6503.5.