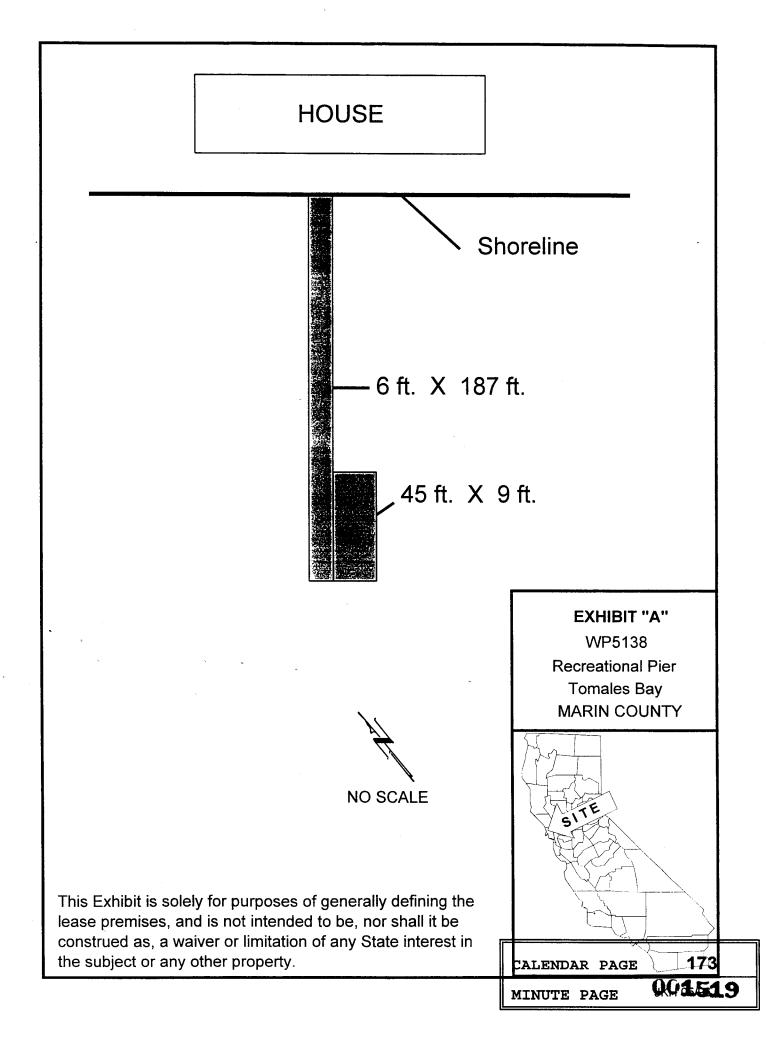

#### **AUTHORIZED USE:**

The continued use and maintenance of an existing 9 ft. x 45 ft. pier and a 6 ft. x 187 ft. pier.

#### **EXHIBITS:**

A. Site Map B. Location Map

#### **AUTHORIZATION:**

AUTHORIZE ISSUANCE TO ROBERT M. AND DORIS M. NAVE OF A TEN-YEAR RECREATIONAL PIER LEASE, BEGINNING AUGUST 29, 1996; NO MONETARY CONSIDERATION PURSUANT TO SECTION 6503.5 OF THE PUBLIC RESOURCES CODE, FOR CONTINUED USE AND MAINTENANCE OF A 9 FT.X 45 FT. PIER AND A 6 FT. X 187 FT. PIER AS SHOWN AND LOCATED ON THE LAND DESCRIBED ON EXHIBIT "A" ATTACHED AND BY REFERENCE MADE A PART HEREOF.