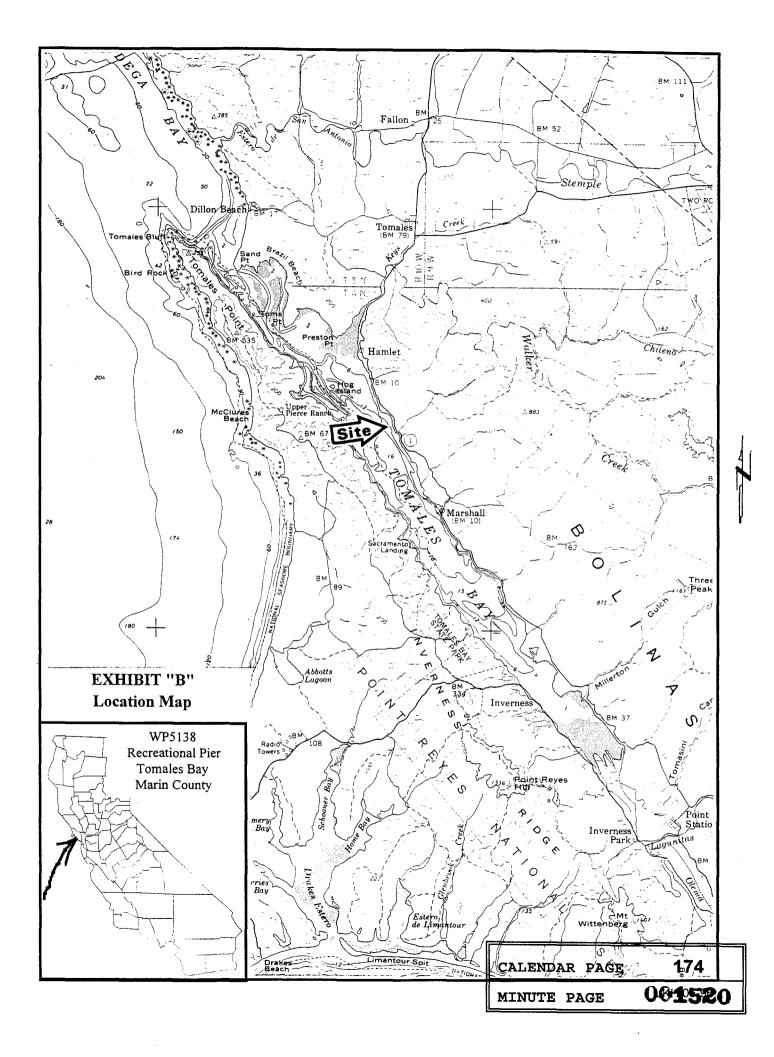

#### LOCATION:

Tide and submerged land in Tomales Bay, north of Marshall, Marin County.

#### **EXHIBITS:**

A. Site Map B. Location Map