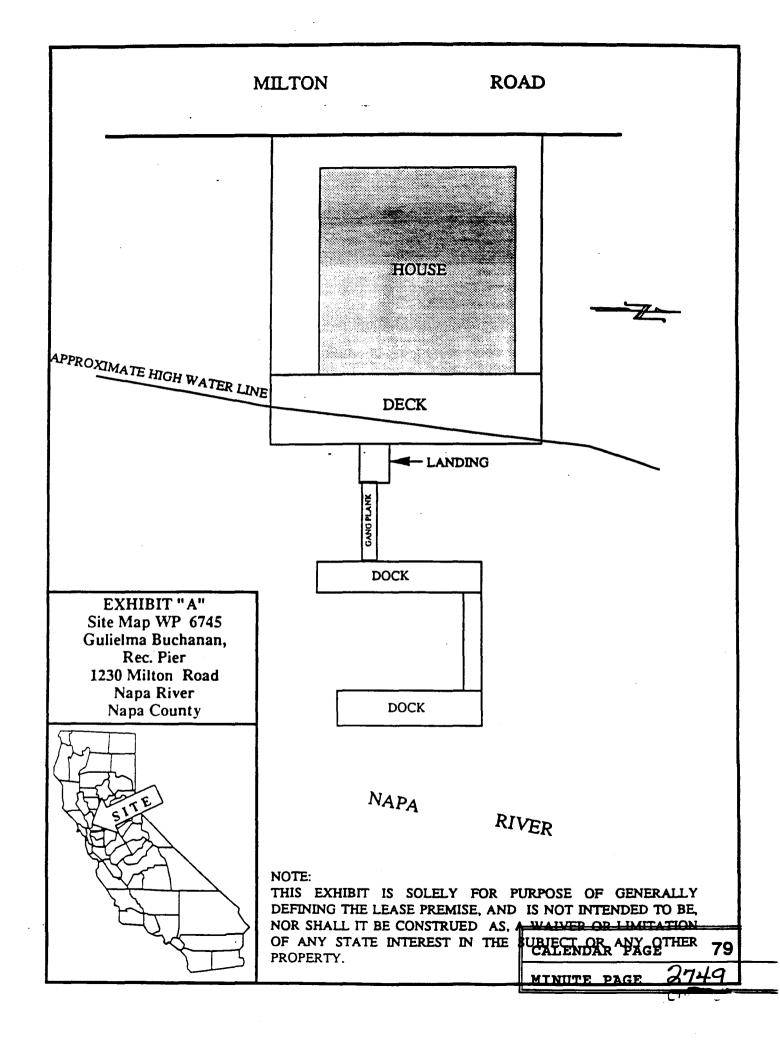

### EXHIBITS:

A. Site Map B.

B. Location Map

## AUTHORIZATION:

AUTHORIZE ISSUANCE TO GULIELMA BUCHANAN OF A TEN YEAR RECREATIONAL PIER PERMIT, BEGINNING JULY 6, 1990; NO MONETARY CONSIDERATION PURSUANT TO SECTION 6503.5 OF THE P.R.C., FOR CONTINUED USE AND MAINTENANCE OF A 8 FT. X 32 FT. FLOATING DOCK, A 8 FT. X 35.5 FT. FLOATING DOCK, A 4 FT. X 24 FT. WALKWAY, A 3 FT. X 22 FT. GANGWAY, A 6 FT. X 8 FT. LANDING AND A 17 FT. X 54.5 FT. DECK; AS SHOWN AND LOCATED ON THE LAND DESCRIBED ON EXHIBIT "A" ATTACHED AND BY REFERENCE MADE A PART HEREOF.