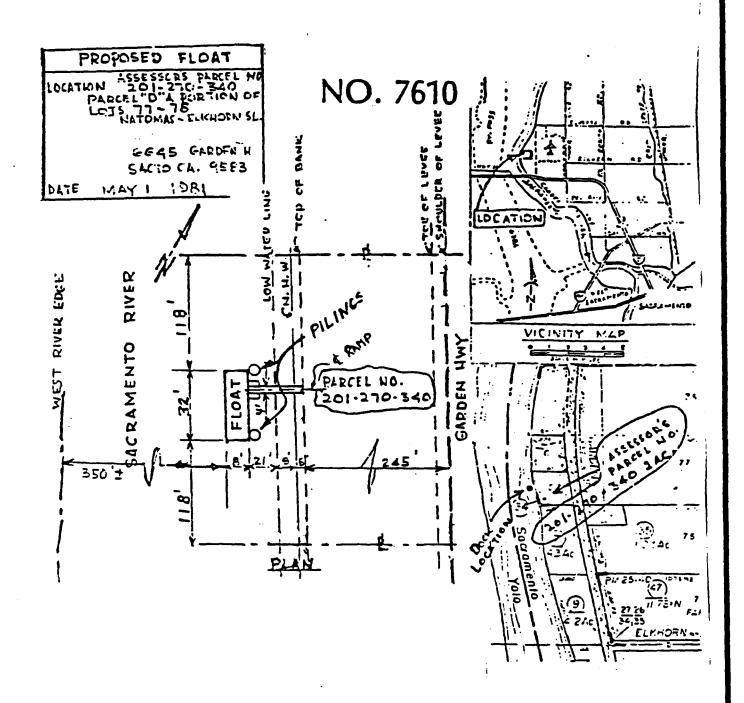

### LOCATION:

Tide and submerged land located in Sacramento River, portion of Lots 77 and 78, Natomas Elkhorn Subdivision (APN 201-0270-034), adjacent to Garden Highway, Sacramento County.

#### **AUTHORIZATION:**

AUTHORIZE ISSUANCE TO PAUL THAYER AND MARTHA LENNIHAN OF A TEN-YEAR GENERAL LEASE - PROTECTIVE STRUCTURE AND RECREATIONAL USE, BEGINNING AUGUST 27, 1993; BANK PROTECTION - PUBLIC USE AND BENEFIT, WITH THE STATE RESERVING THE RIGHT AT ANY TIME TO SET A MONETARY RENTAL IF THE COMMISSION FINDS SUCH ACTION TO BE IN THE STATE'S BEST INTEREST; RECREATIONAL DOCK - NO MONETARY CONSIDERATION PURSUANT TO SECTION 6503.5 OF THE P.R.C.; FOR CONTINUED USE AND MAINTENANCE OF AN EXISTING 8 FT. X 32 FT. FLOATING DOCK WITH TWO PILINGS, AND 4 FT. X 62 FT. RAMP; FOR MINOR MODIFICATIONS DURING PREVIOUS REPAIR AND MAINTENANCE; AND FOR RETENTION OF APPROXIMATELY 900 CUBIC YARDS OF EXISTING BANK PROTECTION; ON THE LAND DESCRIBED ON EXHIBIT "A" ATTACHED AND BY REFERENCE MADE A PART HEREOF.

Area to be leased lies directly beneath dock and walkway, plus a necessary use area 10 feet in width around the entire dock and walkway. Excepting therefrom any portion lying above the ordinary high water mark.

This exhibit is solely for purposes of generally defining the lease premises and callendar partial is not intended to be, nor shall it be construed as, a waiver or limitation of any State interest in the subject or any other property.