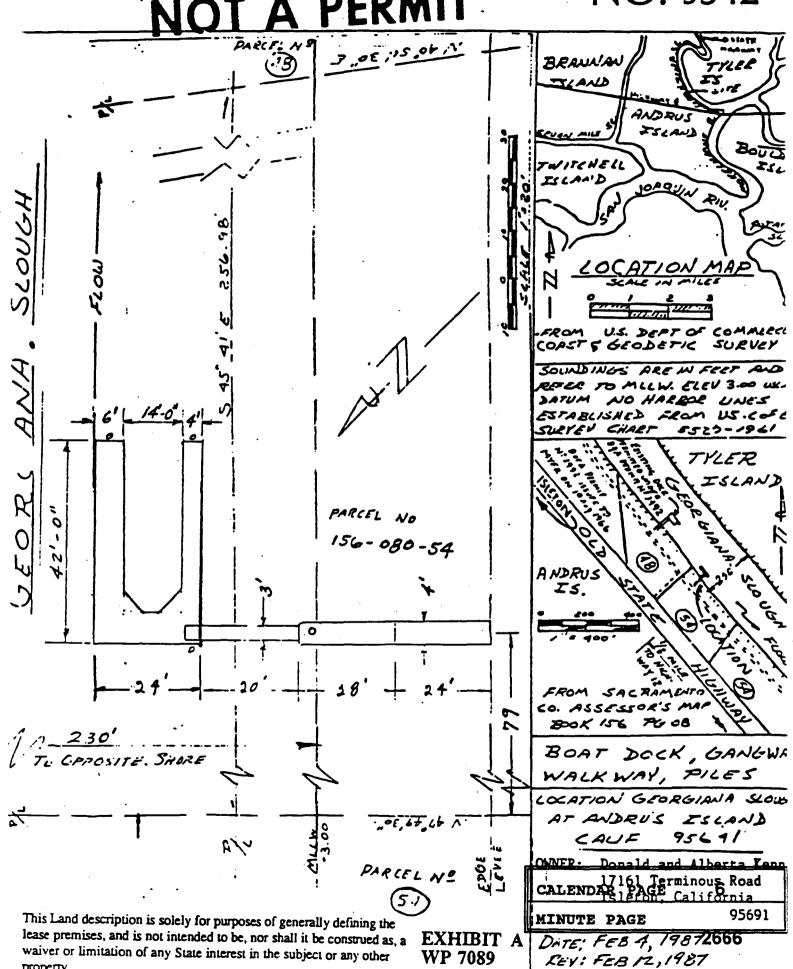

#### LOCATION:

Tide and submerged land located in Georgiana Slough, Andrus Island, Sacramento County.

#### EXHIBITS:

A. Site Map

B. Location Map

#### **AUTHORIZATION:**

AUTHORIZE ISSUANCE TO DONALD R. AND ALBERTA M. KENNY OF A TEN (10) YEAR GENERAL LEASE - PROTECTIVE STRUCTURE AND RECREATIONAL USE BEGINNING JULY 1, 1994; IN CONSIDERATION OF THE PUBLIC BENEFIT, WITH THE STATE RESERVING THE RIGHT AT ANY TIME TO SET A MONETARY RENTAL IF THE COMMISSION FINDS SUCH ACTION TO BE IN THE STATE'S BEST INTEREST FOR THE BANK PROTECTION, AND PURSUANT TO SECTION 6503.5 OF THE PUBLIC RESOURCES CODE FOR THE RECREATIONAL BOAT DOCK; PROVISION OF PUBLIC LIABILITY INSURANCE FOR A COMBINED SINGLE LIMIT COVERAGE OF \$500,000; FOR CONTINUED USE AND MAINTENANCE OF AN EXISTING SINGLE-BERTH COVERED FLOATING BOAT DOCK, GANGWAY AND WALKWAY, AND PREVIOUSLY UNAUTHORIZED BANK PROTECTION; ON THE LAND DESCRIBED ON EXHIBIT "A" ATTACHED AND BY REFERENCE MADE A PART HEREOF.