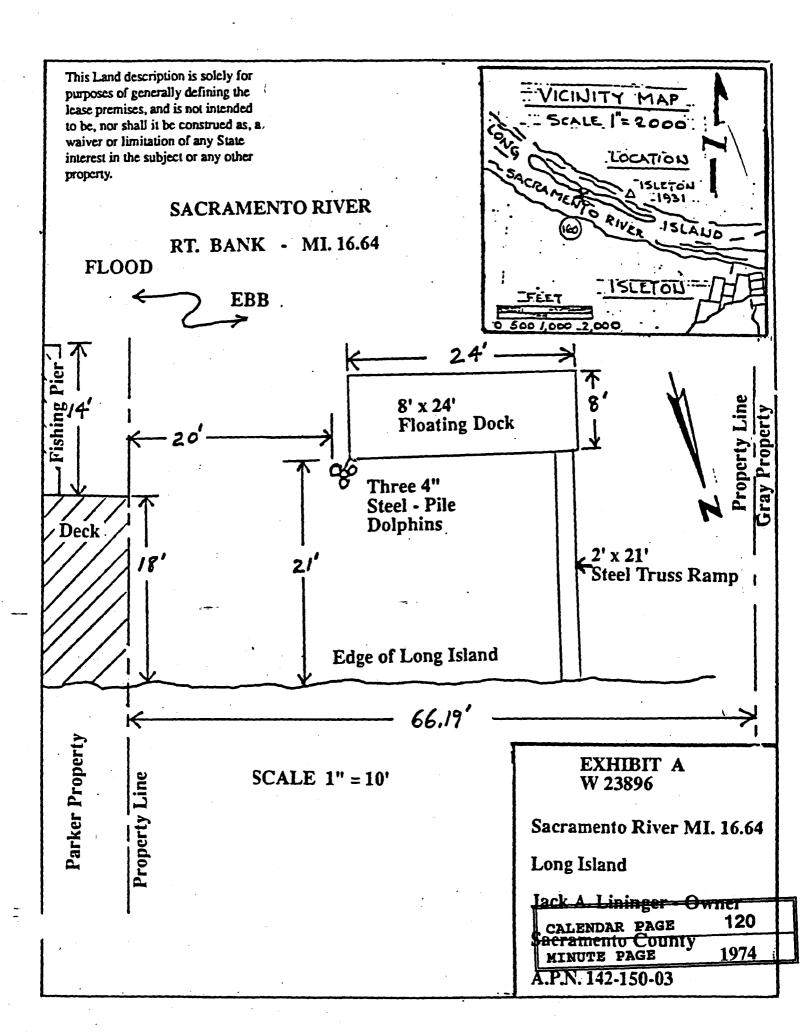

#### EXHIBITS:

A. Site Map.

B. Location Map.

#### **AUTHORIZATION:**

AUTHORIZE ISSUANCE TO JACK A. LININGER OF A TEN-YEAR GENERAL LEASE - RECREATIONAL AND PROTECTIVE STRUCTURE USE, BEGINNING MARCH 1, 1994, IN CONSIDERATION OF THE PUBLIC USE AND BENEFIT FOR THE BANK PROTECTION, WITH THE STATE RESERVING THE RIGHT AT ANY TIME TO SET A MONETARY RENTAL IF THE COMMISSION FINDS SUCH ACTION TO BE IN THE STATE'S BEST INTEREST; AND WITH THE FLOATING BOAT DOCK, RAMP AND DOLPHINS QUALIFYING FOR RENT FREE STATUS PURSUANT TO SECTION 6503.5 OF THE P.R.C.; PROVISION OF PUBLIC LIABILITY INSURANCE FOR COMBINED SINGLE LIMIT COVERAGE \$500,000; FOR A 8 FT. X 24 FT. FLOATING BOAT DOCK WITH THREE (3) 4-INCH STEEL-PILE DOLPHINS, A 2 FT. X 21 FT. STEEL TRUSS RAMP, AND MAINTENANCE OF BANK PROTECTION; ON THE LAND DESCRIBED ON EXHIBIT "A" ATTACHED AND BY REFERENCE MADE A PART HEREOF.