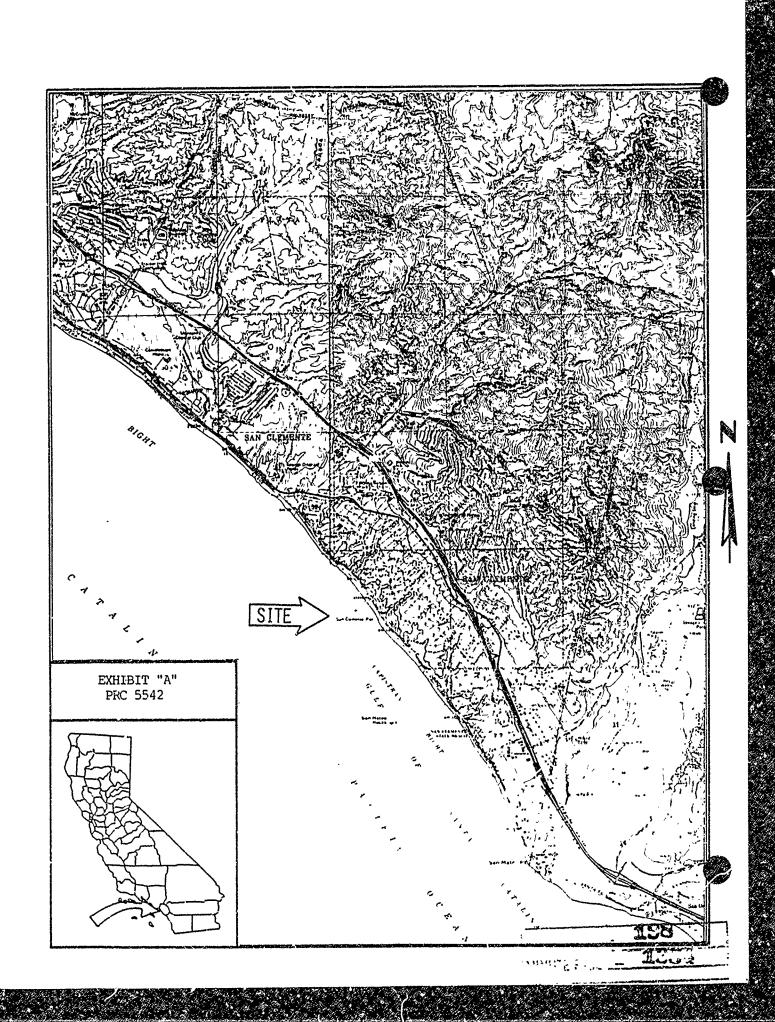

#### EXHIBIT:

A. Location Map

#### AREA, TYPE LAND AND LOCATION:

Master Lease: A 1.379-acre parcel of tide and submerged land, westerly of the City of San Clemente, Orange County.