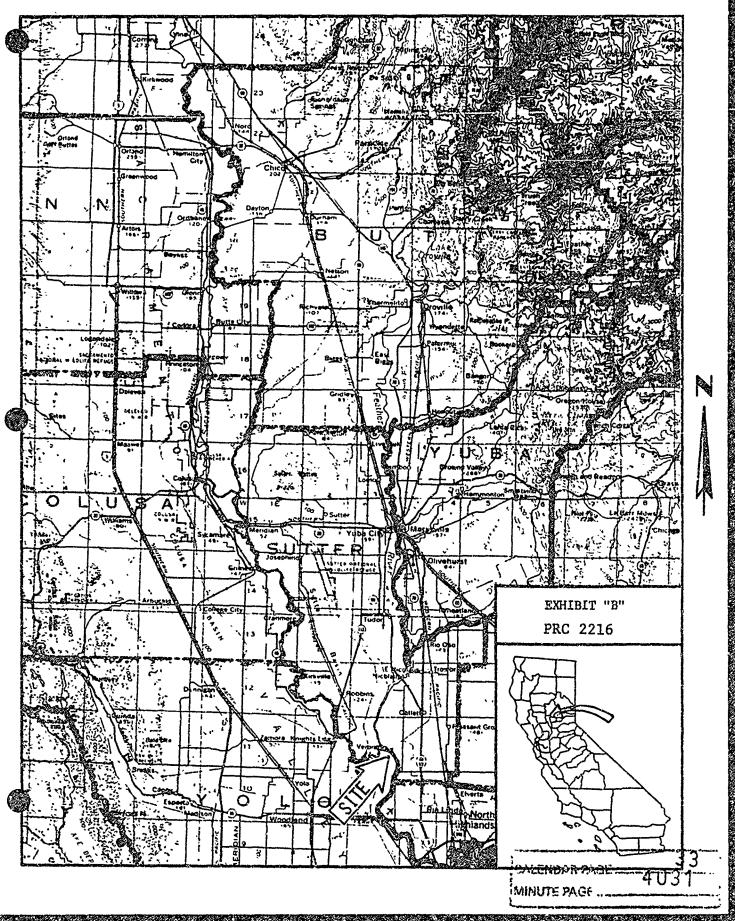

AREA; TYBE LAND AND LOCATION: A 0.416-acre parcel of submerged land located in the Sacramento River near Verona (Joe's Marina), Sutcer County.

LAND USE: Use and maintenance of commercial docking facilities.

3. All rent is current.

EXHIBITS:

A. Land Description. B. Location Map.

-2-

CALENDAR ITEM NO CO S(CONT'D)

IT IS RECOMMENDED THAT THE COMMISSION:

- 1. FIND THAT THE ACTIVITY IS EXEMPT FROM THE REQUIREMENTS OF THE CEQA PURSUANT TO 14 CAL. CODE REGS. 15061 BECAUSE THE ACTIVITY IS NOT A PROJECT AS DEFINED BY P.R.C. 21065 AND 14 CAL. CODE REGS. 15378.
- 2. AUTHORIZE APPROVAL OF THE ASSIGNMENT OF LEASE 2216, GENERAL LEASE - COMMERCIAL USE, FROM ROBERT G. GAGER, ET AL TO GARY C. MATRANGA, EFFECTIVE FEBRUARY 2, 1989; ALL OTHER CONDITIONS AND TERMS OF THE LEASE SHALL REMAIN UNCHANGED.