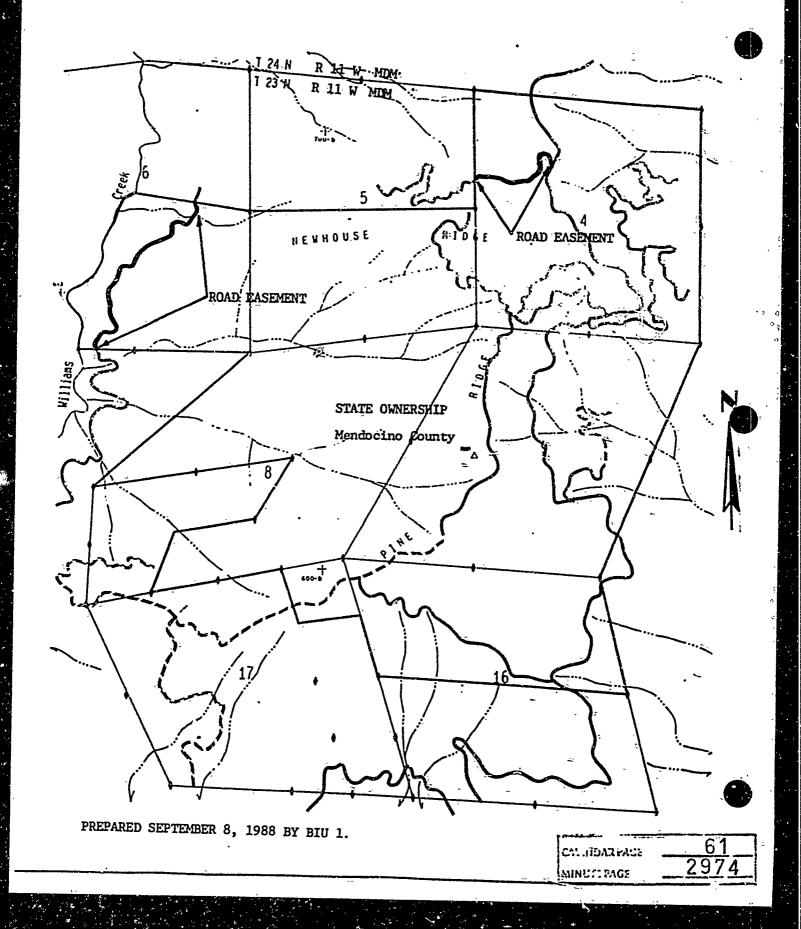

CAL ... IDAR PAGE-MINUTE PAGE

APPROVALS OBTAINED:

California Department of Forestry.

EXHIBITS: A. Land Description. B. Location Map.

IT IS RECOMMENDED THAT THE COMMISSION:

1. FIND THAT THE ACTIVITY IS EXEMPT FROM THE REQUIREMENTS OF THE CEQA PURSUANT TO 14 CAL. ADM. CODE 15061 AS A CATEGORICALLY EXEMPT PROJECT, CLASS 1, EXISTING FACILITIES, 2 CAL. ADM. CODE 2905(a)(2).