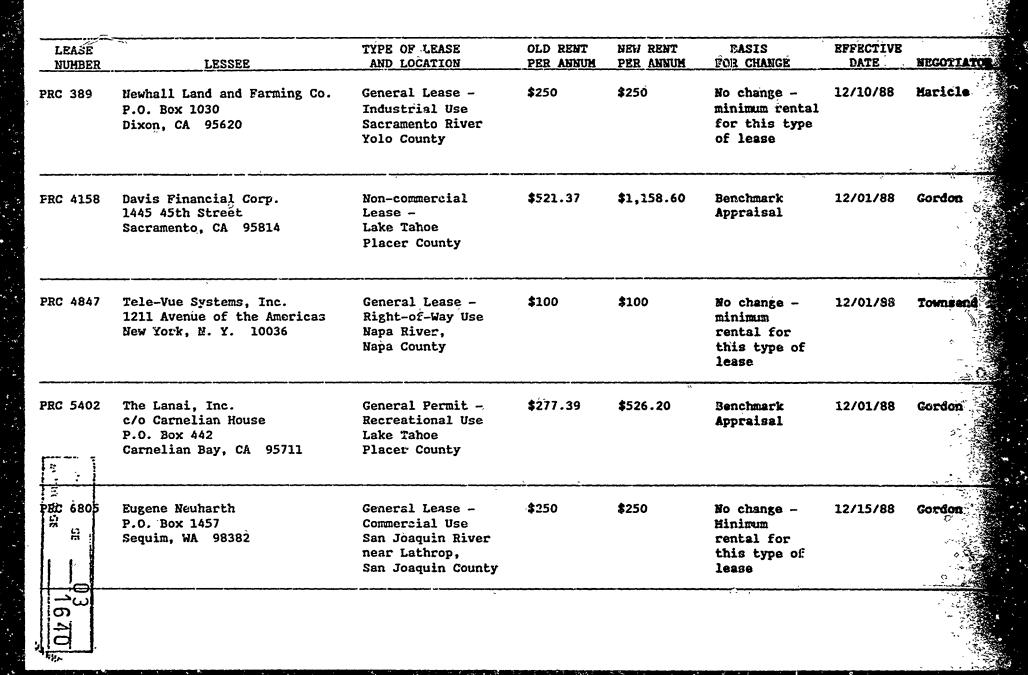

## RENT REVIEWS/CONTINUATIONS

The leases set forth on the attached Exhibit "A" provide that the State may adjust the annual rental to a different amount effective on each fifth anniversary or subsequent anniversary following the fifth anniversary of the lease.

Staff has reviewed the leases in accordance with the Commission's rental regulations (2 Cal. Adm. Code 2003) and is recommending that the Commission take the action indicated for the items listed on Exhibit "A". Staff has notified the lessees of the changes to rentals as recommended herein within the time limits prescribed under the leases and has afforded each lessee the opportunity to comment on the proposed change.

> Authority: P.R.C. 21065 and 14 Cal. Adm. Code 15378.

EXHIBITS: A. Lessees. B. Location Map.

IT IS RECOMMENDED THAT THE COMMISSION:

1. FIND THAT THIS ACTIVITY IS EXEMPT FROM THE REQUIREMENTS OF THE CEQA PURSUANT TO 14 CAL. ADM. CODE 15061 BECAUSE IT IS