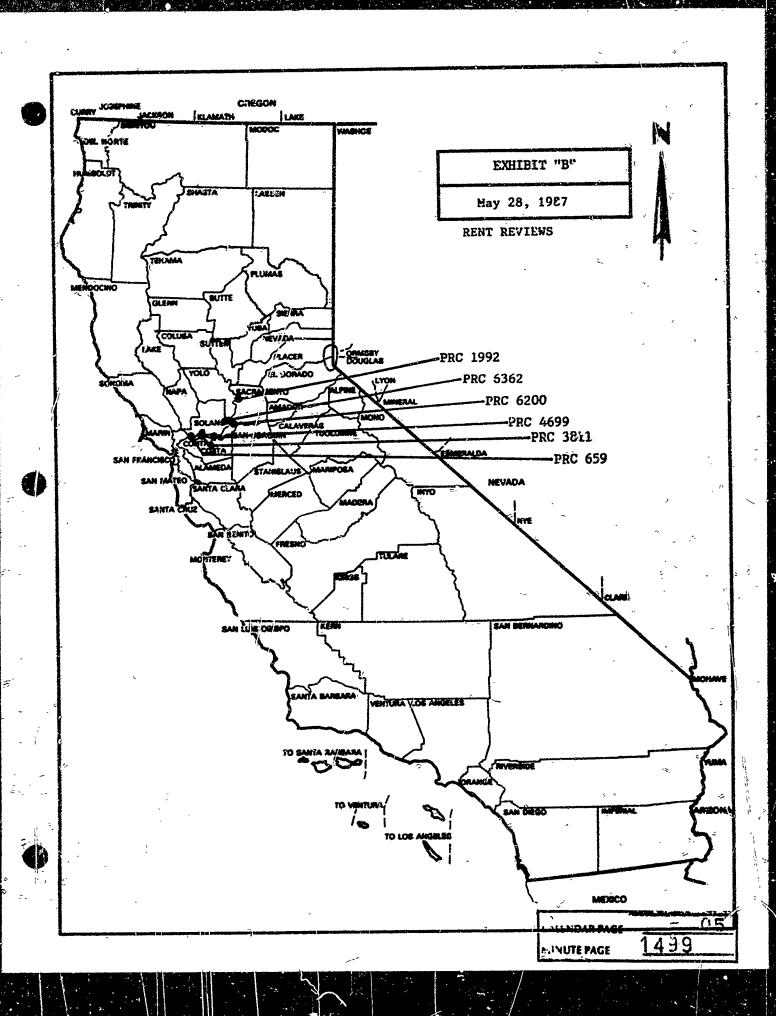

Authority: P.R.C. 21065 and 14 Cal. Adm. Code 15378.

EXHIBITS:

A. Lessees

B. Location Map.

-1-

CALENDAH PAGE
MINUTE PAGE

01 1495

CALENDAR PAGE 1496

Page 1 of 2

| Lease<br>Munser | LESSEE                                                                                   | LOCATION                                                                                                                 | OLD RENT<br>PER AWNUM | NEW RENT<br>PER ANNUM | Basis<br>For Charge                   | IPPECTIVE<br>DATE | MEGOTIATOR |
|-----------------|------------------------------------------------------------------------------------------|--------------------------------------------------------------------------------------------------------------------------|-----------------------|-----------------------|---------------------------------------|-------------------|------------|
| PRC 1992        | Lone Star Industries, Inc.<br>P. O. Box 38233<br>Fincon Annex<br>San Francisco, CA 94138 | General Lease - Industrial Use, 0.41-acre parcel, tide and submerged land, Sacramento River, Yolo County                 | \$1,170.00            | \$1,170.00            | Wo Change<br>Fair Rental<br>Appraisal | ()8/29/87         | Marièle 4  |
| PRC 6200        | Rollin Paup and Marion Paup<br>P. O. Box 451<br>Welnut Grove, CA 95690                   | General Lease - Commercial Use, 0.234-acre parcel, tide and submerged land, Sacramento River, Sacramento County          | \$ 405.00             | \$ 513.00             | 9% of<br>Appraised<br>Land Value      | 09/01/87          | Hericle    |
| PRC 659         | Crockett Striped Bass Club, Inc. P. O. Box 58 Crockett, CA 94525                         | General Permit - Recreational Use, 1.26-acre parcel, tide and submerged land, Carquinez Strait, Contra Costa County      | <b>\$1,474.20</b>     | \$2,250.00            | 9% of<br>Appraised<br>Lund Value      | 07/19/87          | Lene       |
| CALENGER PACE   | Douglas E. Safreno, et al.<br>1627 Vineyard Avenue<br>Pleasanton, CA 94566               | General Permit - Recreational Use, 0.17-acre parcel, tide and submerged land, Shag Slough and Cache Slough Solano County | \$ 256.00             | \$ 250.00             | No Change<br>Fair Rental<br>Appraisal | 11/01/87          | Lane       |
| CASE L          | *                                                                                        |                                                                                                                          | <del></del>           | ·                     | · · · · · · · · · · · · · · · · · · · | *                 | ٥          |

| HUMBER<br>LEASE | Lesee                                                        | LOCATION                                                                                                                                                              | OLD RENT<br>PER AKNUM | PER ANNUM  | Basis<br>For Charge              | DATE DATE       | WROTTAT |
|-----------------|--------------------------------------------------------------|-----------------------------------------------------------------------------------------------------------------------------------------------------------------------|-----------------------|------------|----------------------------------|-----------------|---------|
| PRC 4699        | Dow Chemical U.S.A.<br>P. O. Box 1398<br>Pittsburg, CA 94565 | General Lease - Right-of-Way Use, 4.636 parcel, tide and submerged land, New York Slough, Sacramento River and San Joaquin River, Sacramento, Solano and Chatra Costa | <b>\$1,076.96</b>     | \$4,428.00 | 9% of<br>Appraised<br>Land Value | <b>19/01/87</b> | Lane    |
| P&C 3811        | Exxon Company, U.S.A.<br>P. G. Box 5025<br>Thousand Gaks, CA | General Lease - Right-of-Way Use, 2.63-acre parcel, tide and submerged land, Carquinez Strait, Contra Costa and Solano counties                                       | \$2,916.00            | \$4,428.00 | 9% of<br>appraised<br>and Value  | (18/21/87       | Lane    |