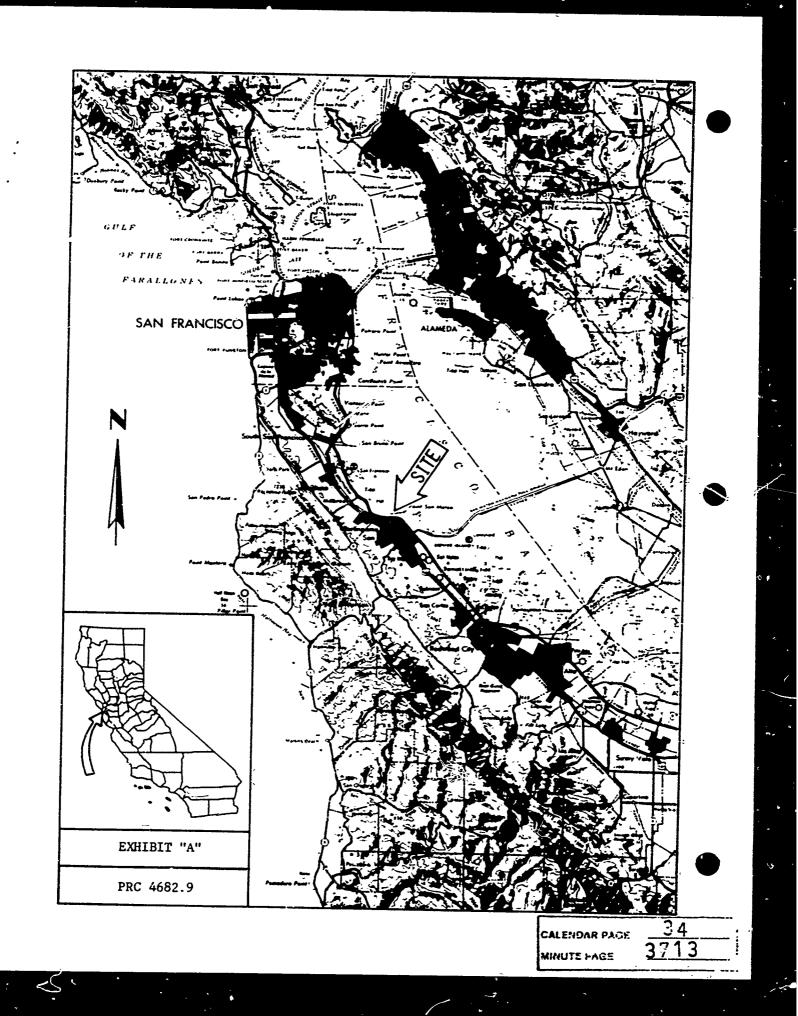

APPROVALS OBTAINED: None.

FURTHER APPROVALS REQUIRED:

EXHIBITS: A. Location Map. B. Parcel Map.

- IT IS RECOMMENDED THAT THE COMMISSION:
- 1. FIND THAT THE ACTIVITY IS EXEMPT FROM THE REQUIREMENTS OF THE CEQA PURSUANT TO 14 CAL. ADM. CODE 15061 BECAUSE THE ACTIVITY IS NOT A PROJECT AS DEFINED BY P.R.C. 21065 AND 14 CAL. ADM. CODE 15378.
- 2. FIND THAT THIS ACTIVITY IS CONSISTENT WITH THE USE CLASSIFICATION DESIGNATED FOR THE LAND PURSUANT TO P.R.C. 6370, ET SEQ.
- 3. AUTHORIZE APPROVAL OF THE ASSIGNMENT OF LEASE PRC 4682 FROM CARRUF CORPORATION NO. 5 N. U., A NETHERLANDS ANTILLES CORPORATION, TO CARRUF CALIFORNIA CORPORATION, EFFECTIVE APRIL 30, 1984, ON THE CONDITIONS THAT THE ASSIGNEE SHALL MAINTAIN AND BE LIABLE FOR THE EXISTING RIPRAP. AS HERETOFORE DESCRIBED; PROVISIONS OF A \$50,000 SURETY BOND. AND FURTHER ON THE CONDITIONS THAT ASSIGNOR IS NOT RELEASED NOR RELIEVED OF ANY OBLIGATION TO THE STATE UNDER THE TERMS OF SAID LEASE, AND FURTHER THAT ASSIGNOR IS HELD LIABLE BY STATE FOR THE FAITHFUL PERFORMANCE OF SAID LEASE IN THE EVENT ASSIGNEE IS UNABLE OR UNWILLING TO FULFILL ANY AND ALL OBLIGATIONS REQUIRED IN THE LEASE; AND THAT ASSIGNOR CAN ONLY BE RELIEVED FROM THE ABOVE OBLIGATIONS BY SPECIFIC AUTHORIZATION OF THE STATE LAND'S COMMISSION.