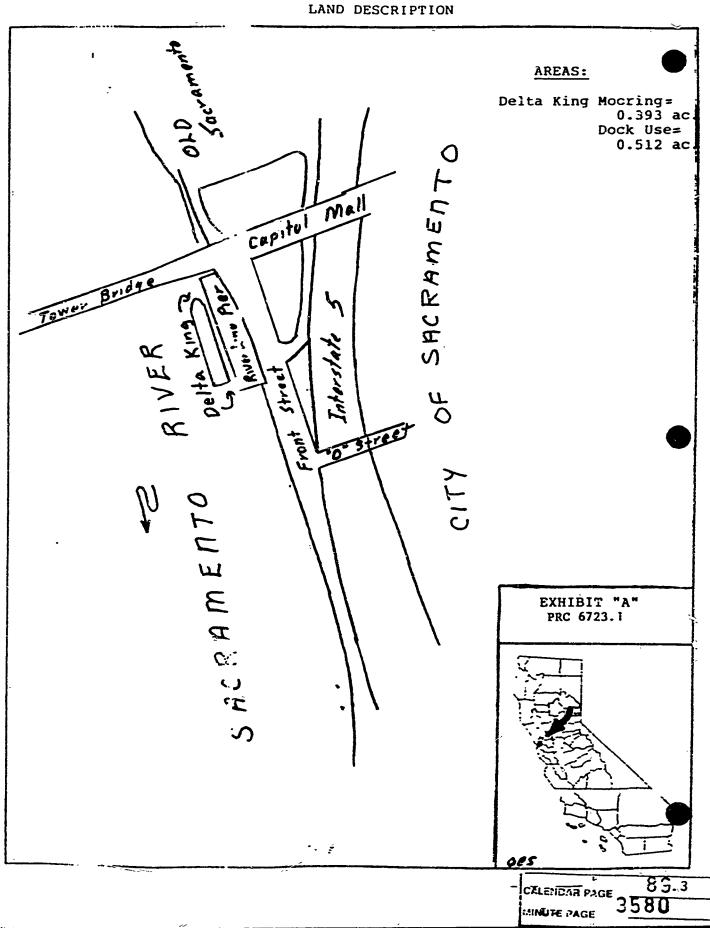

901 Tamalpais Avenue

San Rafael, California 94901

AREA, TYPE LAND AND LOCATION:

A 0.905-acre parcel of tide and submerged land,

located in the Sacramento River,

City of Sacramento, Sacramento County.

LAND USE:

Temporary mooring of the Riverboat "Delta King" at the existing River Lines Pier for renovation purposes and use of the dock facilities for access, limited storage and parking use and a trailer for security purposes.

#### APPROVALS OBTAINED:

City of Sacramento.

**EXHIBITS:** 

- A. Location Map.
- B. Site Map.