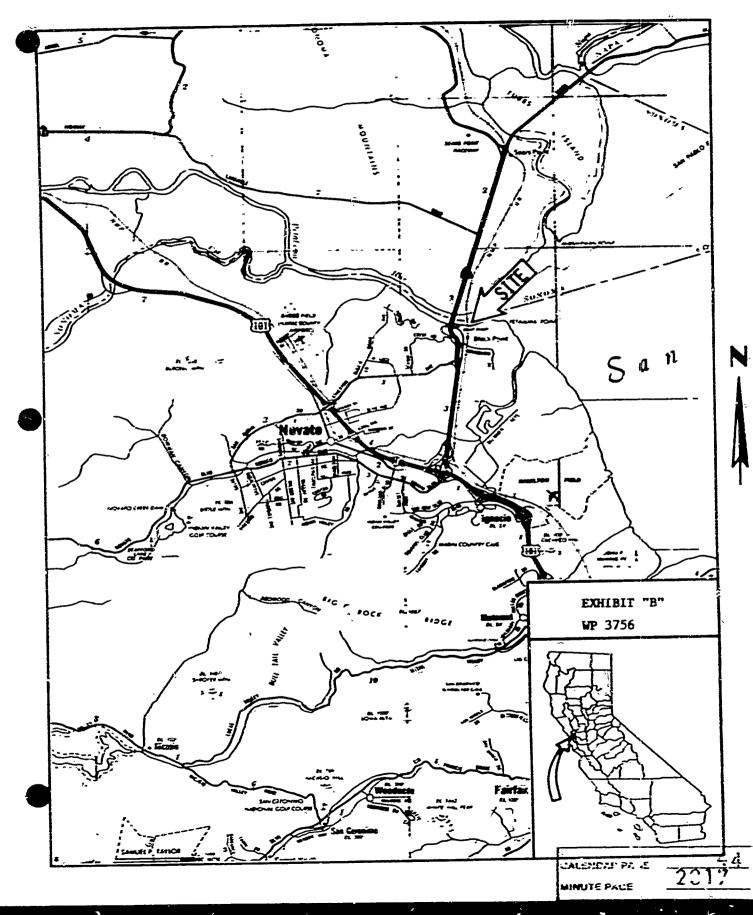

### RMIT - RECREATIONAL USE

Duffin nal Court ey, California 94941

ION: cre parcel of tide and submerged land, n Petaluma River, Black Point, nty.

Use and maintenance of an existing walkway and LAND USE: recreational pier.

### LAND DESCRIPTION

WP 3756

A parcel of land at Black Point, Marin County, California, said parcel lying immediately beneath an existing house, walkway, and associated structures, said structures being adjacent to that land described in the Grant Deed recorded June 23, 1976, in Book 3049, Page 149, Official Records of Marin County, being the lands Patented as Sovereign Lands Location Number 21, by the State of California Patent Certificate Number 5184 filed in S & O Book 14, Page 38, State Lands Commission Records issued April 17, 1957.