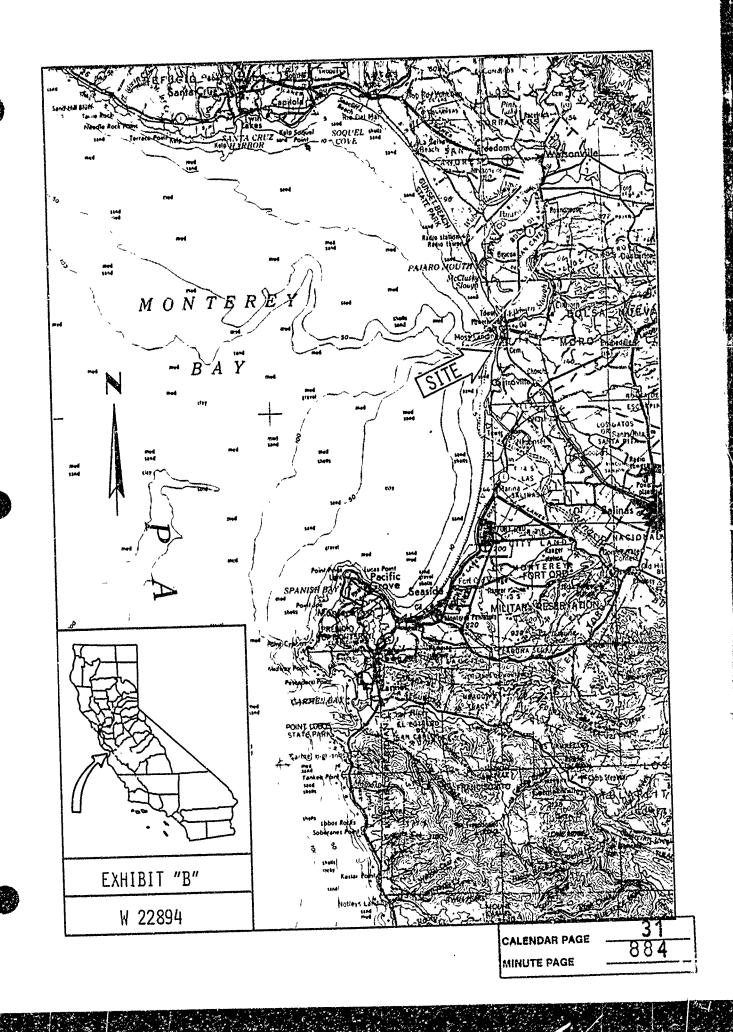

Salinas, California 93902

AREA, TYPE LAND AND LOCATION:

A 0.413-acre parcel of tide and submerged land in the Salinas River at Potrero Road,

near Moss Landing, Monterey County.

LAND USE:

Replacement and maintenance of Potrero Road, culvert and tide gate structure,

#### OTHER PERTINENT INFORMATION:

- 1. The applicant proposes to replace an existing culvert and tide gate structure which is no longer functional. The replacement will allow drainage of runoff water from agricultural lands upstream while preventing the upstream flow of tidal saltwater. Potrero Road is used for access to Salinas State Beach.
- 2. The annual rental value of the site is estimated to be \$100.
- 3. A negative declaration was prepared and certified by the County of Monterey, pursuant to CEQA and the State EIR Guidelines. The County of Monterey found that the project will not have a significant effect on the environment.
- 4. The project is situated on lands identified as possessing significant environmental values pursuant to P.R.C. 6370.1, and is classified in use category "A", which authorizes Restricted Use. The project as proposed will not have a significant effect upon the identified environmental values.