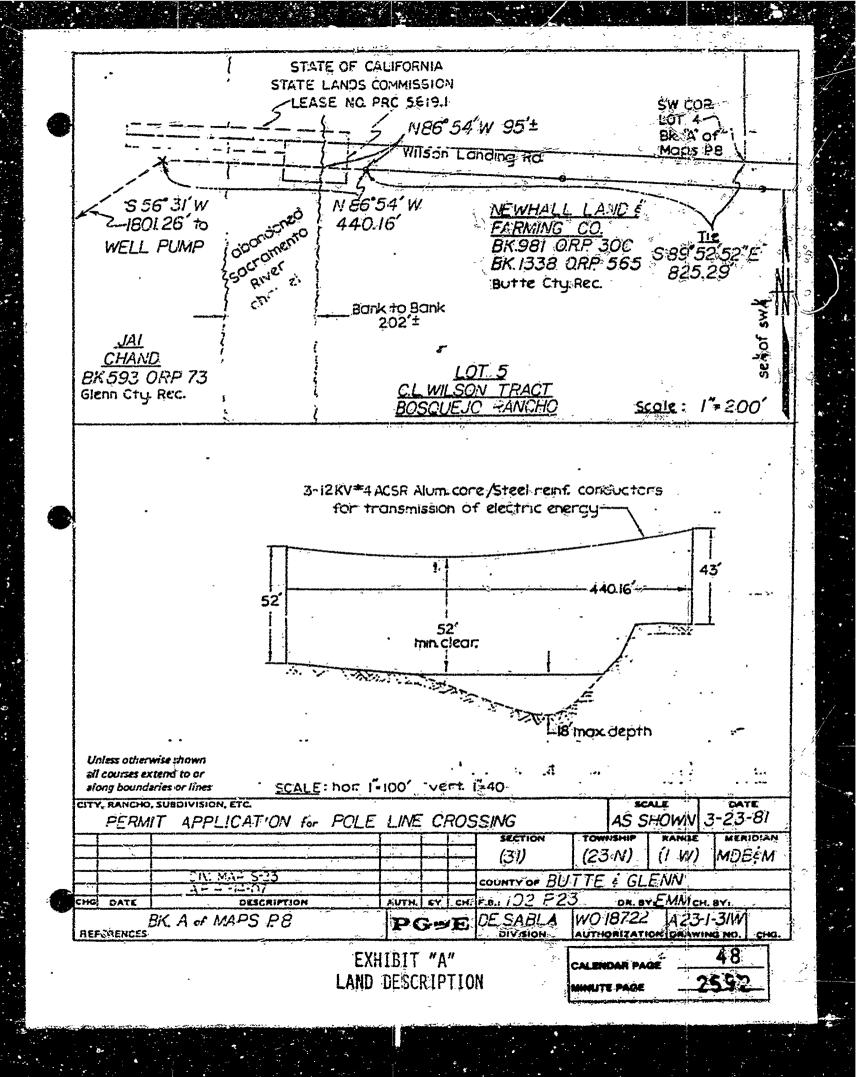

## GENERAL LEASE - RIGHT-OF-WAY USE

APPLICANT: Pacific Gas and Electric Company P. O. Box 7444 Sacramento, California 95826

AREA, TYPE LAND AND LOCATION: A 0.101-acre parcel of submerged land in Old Channel of the Sacramento River, Northwest of Chico, Butte County.

- LAND USE: Right-of-way for use and maintenance of an overhead powerline.
- TERMS OF PROPOSED LEASE: Initial period:

49 years from June 15, 1981.

Public liability insurance: Combined comprehensive coverage of \$2,000,000.

The 12KV powerline installed across Old Channel of the Sacramento River serves an irrigation pump on an island owned and farmed by Jai Chand.

- 2. Section 2 of the lease conforms to the Lyon/Fogerty decision.
- An EIR is not required. This transaction is within the purview of 14 Cal. Adm. Code, DIV. 6, Section 15103, which exempts new construction of small structures.
- 4. This project is situated on State 1 and identified as possessing significant environmental values pursuant to P.R.C. 6370.1, and is classified in a use category, Class B, which authorizes Limited Use.

APPROVALS OBTAINED:

Corps of Engineers and State Reclamation Board.

FURTHER APPROVALS REQUIRED: None.

EXHIBITS: A. Land Description. B. Location Map.

IT IS RECOMMENDED THAT THE COMMISSION:

1. DETERMINE THAT AN ENVIRONMENTAL DOCUMENT HAS NOT BEEN PREPARED FOR THIS ACTIVITY AS SUCH DOCUMENT IS NOT REQUIRED UN ER THE PROVISIONS OF P.R.C. 21084, 14 CAL. ADM. CODE 15100 ET SEQ., AND 2 CAL. ADM. CODE 2907.