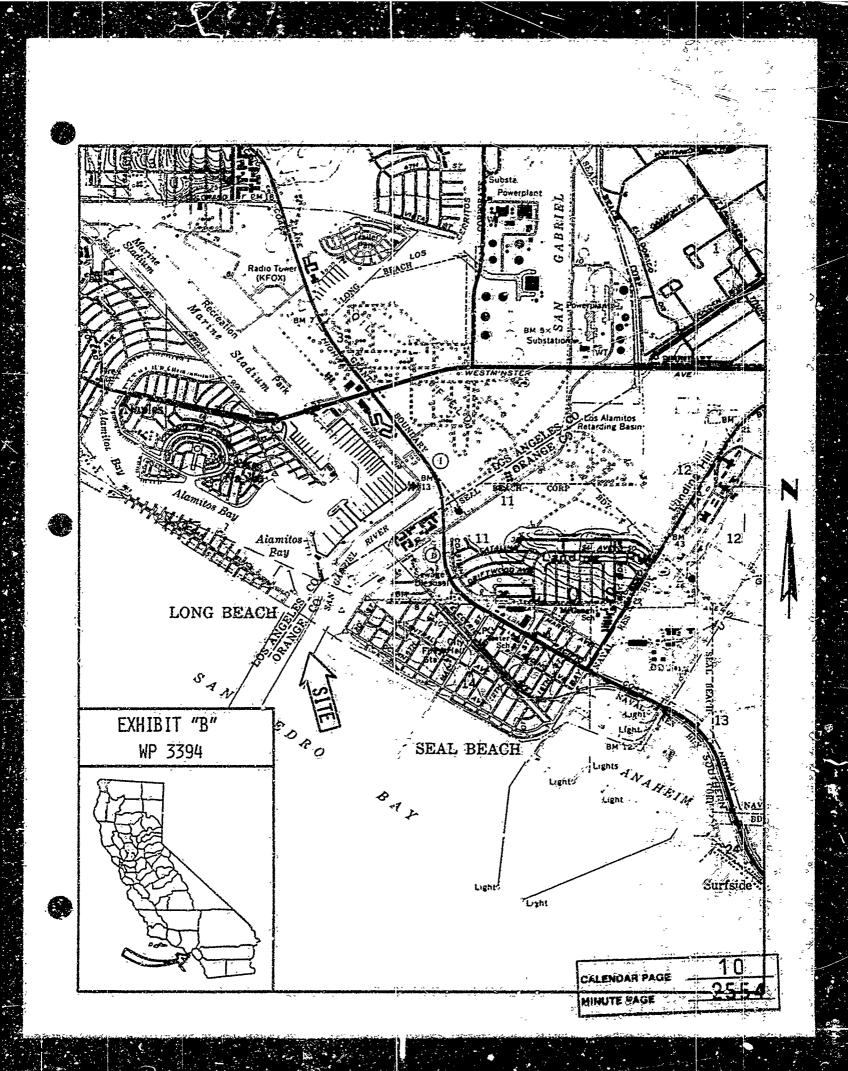

EXHIBITS: A. La

- A. Land Description.B. Location Map.
- IT IS RECOMMENDED THAT THE COMMISSION:
- 1. DETERMINE THAT AN ENVIRONMENTAL DOCUMENT HAS NOT BEEN PREPARED FOR THIS ACTIVITY AS SUCH DOCUMENT IS NOT REQUIRED UNDER THE PROVISIONS OF P.R.C. 21084, 14 CAL. ADM. CODE 15100 ET SEQ., AND 2 CAL. ADM. CODE 2907.
- 2. DETERMINE THAT THE PROJECT IS CONSISTENT WITH THE PROVISIONS OF ARTICLE 6.5, OF TITLE 2, OF THE CAL. ADM. CODE.
- 3. FIND THAT GRANTING OF THE LEASE WILL HAVE NO SIGNIFICANT EFFECT UPON ENVIRONMENTAL CHARACTERISTICS IDENTIFIED PURSUANT TO SECTION 6370.1, OF THE P.R.C.
- 4. AUTHORIZE ISSUANCE TO CHEVRON U.S.A., INC. OF AN AMENDMENT AND RENEWAL OF LEASE FRC 3394.1 COVERING A TEN-YEAR GENERAL LEASE - RIGHT-OF-WAY USE FROM OCTOBER 21, 1980, WITH LESSEE'S OPTION TO RENEW FOR TWO SUCCESSIVE PERIODS OF TEN YEARS EACH; IN CONSIDERATION OF ANNUAL RENTAL TO BE COMPUTED BY MULTIPLYING EACH BARREL OF CRUDE OIL AND EACH THOUSAND CUBIC FEET OF GAS PASSING OVER THE STATE'S LAND BY \$0.00222 WITH A MINIMUM ANNUAL GENT IN THE AMOUNT OF \$1,466, WITH THE STATE RESERVING THE RIGHT TO FIX A DIFFERENT RENTAL ON EACH FIFTH ANNIVERSARY OF THE LEASE; PROVISION OF PUBLIC LIABTLITY INSURANCE FOR COMBINED SINGLE LIMIT COVERAGE OF \$300,000 PER OCCURRENCE FOR MAINTENANCE OF SUBMARINE PIPELINES AND POWER CABLES ON THE LAND DESCRIBED ON EXHIBIT "A" ATTACHED AND BY REFERENCE MADE A PART HEREOF.
- 5. PROVIDE IN THE LEASE AMENDMENT FOR THE IMPOUNDING OF VOLUMETRIC RENTALS PAID IN EXCESS OF THE MINIMUM ANNUAL RENTAL.

### EXHIBIT "A"

#### LAND DESCRIPTION

P 3394

A strip of tide and submerged land 50 feet wide in San Pedro Bay, Orang County, situate near the mouth of the San Gabriel River; being urther described as follows:

BEGINNING at a point on the ordinary high water mark of San Pedro Bay as said ordinary high water mark is shown on a map of a "Survey of the Ordinary High Water Mark" dated June 1950, and prepared under Work Order 416 by the State Lands Commission which point bears S 29° 28' 44" W, 246.15 feet, more or less, from U.S.C.&G.S. triangulation station Seal Beach 2 1937 shown on the aforementioned map and having California lone 6 coordinates of X = 1,433,965.13, Y = 578,684.49; thence leaving the ordinary high water mark and proceeding across tide and submerged lands covered by State 011 and Gas Lease P.R.C. 186, 5 2° 35' 56" M, 2,327.23 feet, more or less, to the easterly boundary line of P.R.C. 186. also being the westerly boundary line of State 011 and Gas Lease P.R.C. 3095; containing 2.671 acres, more or less.

The sidelines of said strip are to be shortened or extended to terminate on the ordinary high water mark at the northerly terminus and on the westerily boundary of P.R.C. 3095 on the southerly terminus. The bearings and distances used in the above description are based upon the California Coordinate System Zone 6.