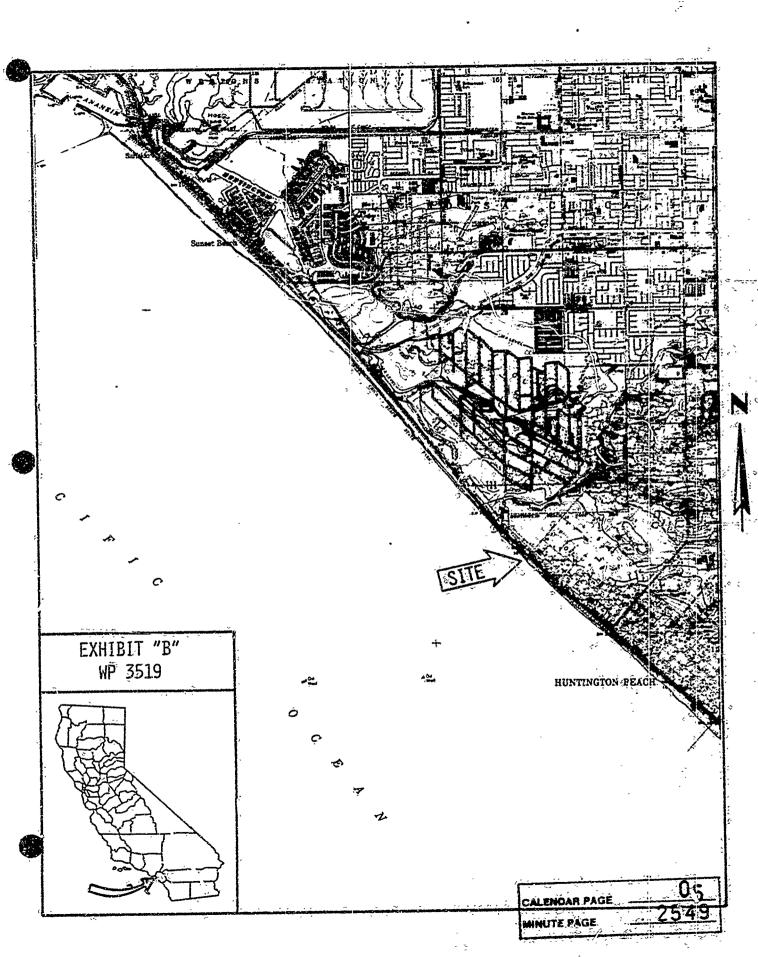

# RENEWAL AND AMENDMENT OF GENERAL LEASE + RIGHT-OF-WAY

APPLICANT:

NT: Chevron U.S.A., Inc. P. O. Box 8000 Concord, California 94524 Attention: General Manager, Land Department

AREA, TYPE LAND, AND LOCATION: 2.36 acres of tide and submerged land in the Pacific Ocean at City of Huntington Beach, Orange County.

EXHIBITS:

A. Land Description.B. Location Map.

IT IS RECOMMENDED THAT THE COMMISSION:

- 1. DETERMINE THAT AN ENVIRONMENTAL DOCUMENT HAS NOT BEIN PREPARED FOR THIS ACTIVITY AS SUCH DOCUMENT IS NOT REQUIRED UNDER THE PROVISIONS OF P.R.C. 21084, 14 CAL. ADM. CODE 15TOO ET SEQ., AND 2 CAL. ADM. CODE 2967
- 2. DETERMINE THAT THIS PROJECT IS EXEMPT FROM THE REQUIREMENTS OF ARTICLE 6.5, OF TITLE 2, OF THE CAL. ADM. CODE BECAUSE THIS PROJECT IS NOT A DEVELOPMENT WITHIN THE MEANING OF SECTION 2503, OF TITLE 2, OF THE CAL. ADM. CODE AND SECTION 30105 OF THE P.R.C.
- 3. FIND THAT GRANTING OF THE AMENDMENT AND RENEWAL WILL HAVE NO SIGNIFICANT EFFECT UPON ENVIRONMENTAL CHAR/C-TERISTICS IDENTIFIED PURSUANT TO SECTION 6370.1; OF THE P.R.C.
- 4. AUTHORIZE ISSUANCE TO CHEVRON U.S.A., INC OF AN ALENDMENT AND RENEWAL OF LEASE P.R.C. 3519.1 COVERING & TEN-JEAR GENERAL LEASE - RIGHT-OF-WAY USE FROM JULY 12, 1981