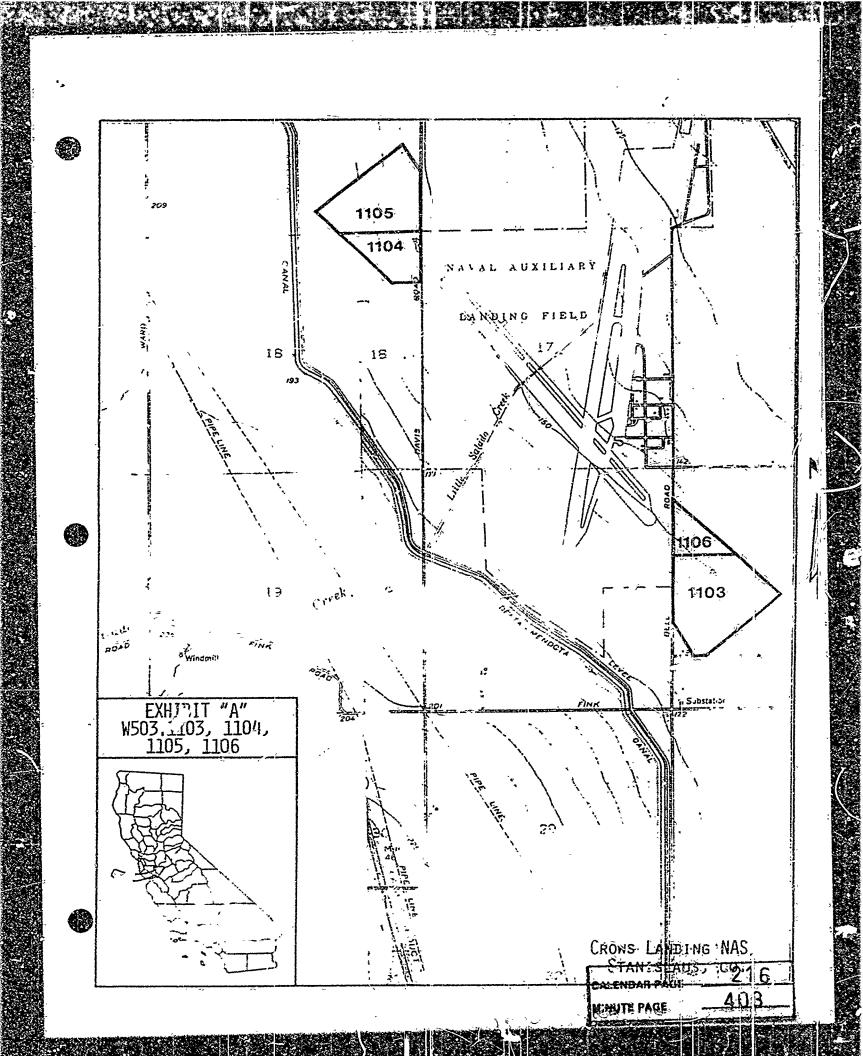

The State of California has been named and served in four condemnation actions filed in United States District Court, Eastern District of California, and entitled United States of America v. 30.82 Acres of Land, et al., Civil No. 294 MDC; United States of America v. 67.64 Acres of Land, et al., Civil No. 299 EDP; United States of America : 19.53 Acres of Land, et al., Civil No. 300 MDC; United States of America v. 81.85 Acres of Land, et al., Civil No. 295 EDF. Each of the actions involves taking of an easement for a crash safety zone for the Naval Auxiliary Landing Field at Crows Landing, near Patterson, Stanislaus County.

EXHIBIT: A. Site Map.

IT IS RECOMMENDED THAT THE COMMISSION:

- 1. AUTHORIZE THE ATTORNEY GENERAL TO FILE DISCLAIMERS ON BEHALF OF THE COMMISSION, AND THE COMMISSION ONLY, IN THE FOLLOWING ACTIONS FILED IN UNITED STATES DISTRICT COURT, EASTERN DISTRICT OF CALIFORNIA:
  - 1. UNITED STATES OF AMERICA V. <u>30.82 ACRES OF LAND</u>, ET AL., CIVIL NO. 294 MDC;
  - 2. UNITED STATES OF AMERICA V. 67.64 ACRES OF LAND, ET AL., CIVIL NO. 299, EDP;