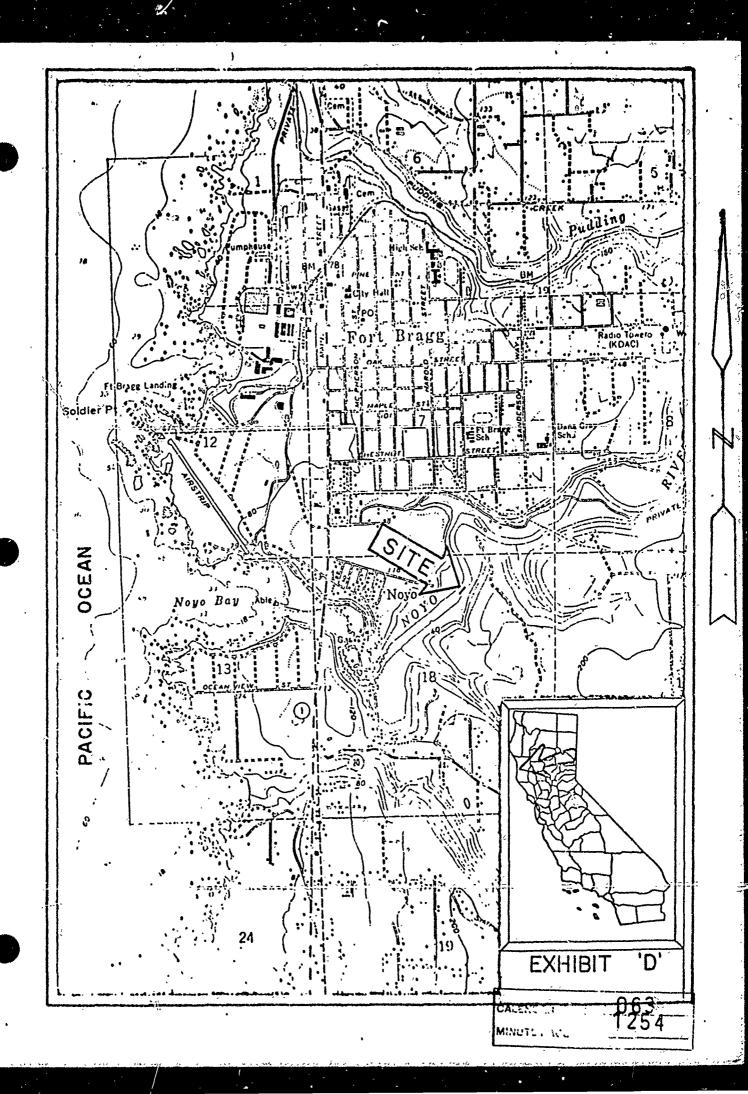

## CALENDAR ITEM NO. C12. (CONTD)

in the Noyo River, Mendocino Crunty. Dredge materials are to be deposited on privately dwned upland property and the permit provides for payment of a royalty of 25¢ per cubic yard for material placed on private property or used for any private or commercial benefit. The permit is effective through December 31, 1981, coinciding with the unexpired term of a permit authorized by Commission action on June 24, 1976 to the same applicant under prior ownership, which permit apparently was never executed.

EXHIBITS: C; Legal Description. D. Location Map.

IN COMPLIANCE WITH SAID DELEGATION OF AUTHORITY, IT HAS BEEN DETERMINED THAT THE FOLLOWING CONDITIONS HAVE BEEN MET FOR EACH PERMIT:

- 1. THE PROPOSED PROJECT IS CATEGORICALLY EXEMPT FROM THE REQUIREMENTS OF CECA: (P.R.C. 21085, 14 CAL. ADM. CODE, ET SEO., AND 2 CAL. ADM. CODE 2907).
- 2. THE ISSUANCE OF THE PERMIT AND THE RESULTANT PROJECT WILL HAVE NO SIGNIFICANT ADVERSE EFFECT ON THE ENVIRONMENT OR THE ENVIRONMENTAL CHARACTERISTICS IDENTIFIED PURSUANT TO SECTION 6370.1 ET SEQ., OF THE P.R.C.
- 3. THE DREDGING AMOUNT WILL NOT EXCEED: \$0,000 CUBIC YARDS.
- 4. A CHARGE PER CUBIG YARD WILD BE ASSESSED FOR SPOILS MATERIAL THAT IS DEPOSITED ON PRIVATE PROPERTY OR OTHERWISE LOST TO FUTURE STATE BENEFIT.
- 5. APPROVAL OF THE PROJECT WILL BE CONTINGENT UPON APPROVAL BY ALL PERTINENT STATE, FEDERAL AND LOCAL AGENCIES.