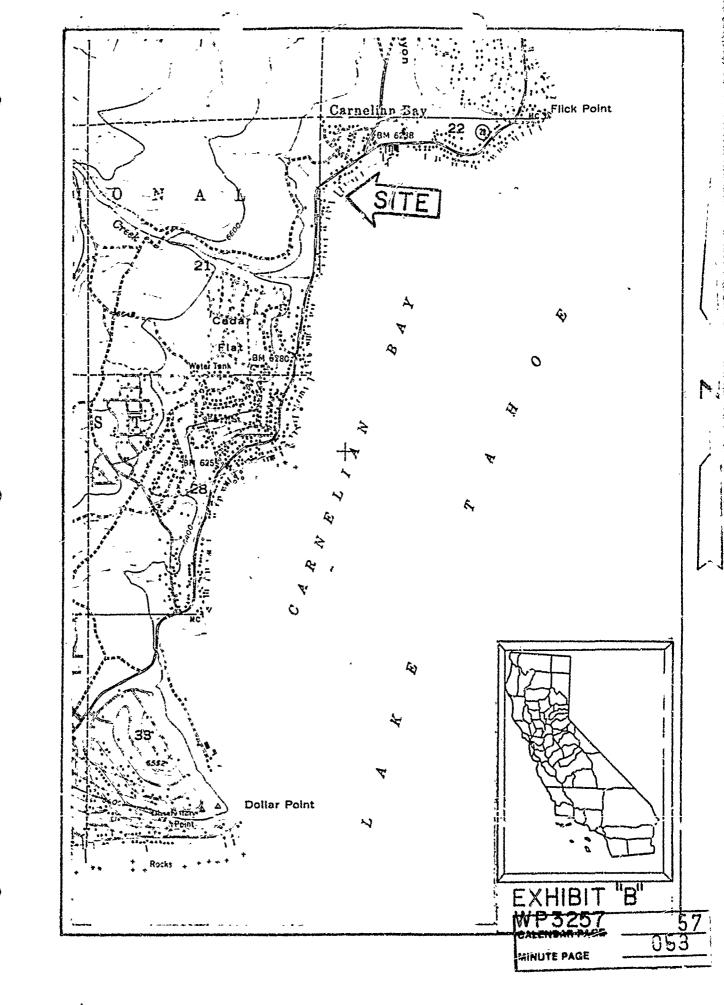

EXHIBITS: A. Land Description. B. Location Map.

IT IS RECOMMENDED THAT THE COMMISSION:

- 1. DETERMINE THAT AN EIR HAS NOT BEEN PREPARED FOR THIS ACTIVITY AS SUCH REPORT IS NOT REQUIRED UNDER THE PROVI-SIONS OF P.R.C. 21085, 14 CAL. ADM. CODE 15100 ET SEQ., AND 2 CAL. ADM. CODE 2907.
- 2. RESCIND ITS ACTION OF SEPTEMBER 27, 1978 (MINUTE ITEM NO. C19) WHICH AUTHORIZED ISSUANCE OF GENERAL PERMIT -RECREATIONAL USE PRC 3257.1 FOR MAINTENANCE OF THE HEREIN DESCRIBED FACILITIES.
- 3. FIND THAT GRANTING OF A RECREATIONAL PIER PERMIT WILL HAVE NO SIGNIFICANT EFFECT UPON ENVIRONMENTAL CHARACTER-ISTICS IDENTIFIED PURSUANT TO SECTION 6370.1, OF THE P.R.C.
- 4. AUTHORIZE ISSUANCE TO ROBERT H. NORRIS, BARBARA B. NORRIS, JAMES FAZARRI AND JANE FAZZARI OF A 10-YEAR RECREATIONAL PINR PERMIT FROM MAY 16, 1978; IN CONSID-ERATION OF THE PUBLIC BENEFIT PURSUANT TO P.R.C 6503; FOR MAINTENANCE OF 1 EXISTING PIER ON THE LAND DESCRIBED ON EXHIBIT "A" ATTACHED AND BY REFERENCE MADE A PART HEREOF.

## WP 3257

A parcel of land in the bed of Lake Tahoe, Placer County, State of California, said parcel being immediately beneath and extending 10 feet on all sides of an existing pier, said pier being adjacent to and southeasterly of Lots 10 and 11, Block C as said lots and block are shown on the Map "Carnelian Bay on Lake Tahoe", filed January 6, 1908 in Book C of Maps, page 14, Placer County Records.