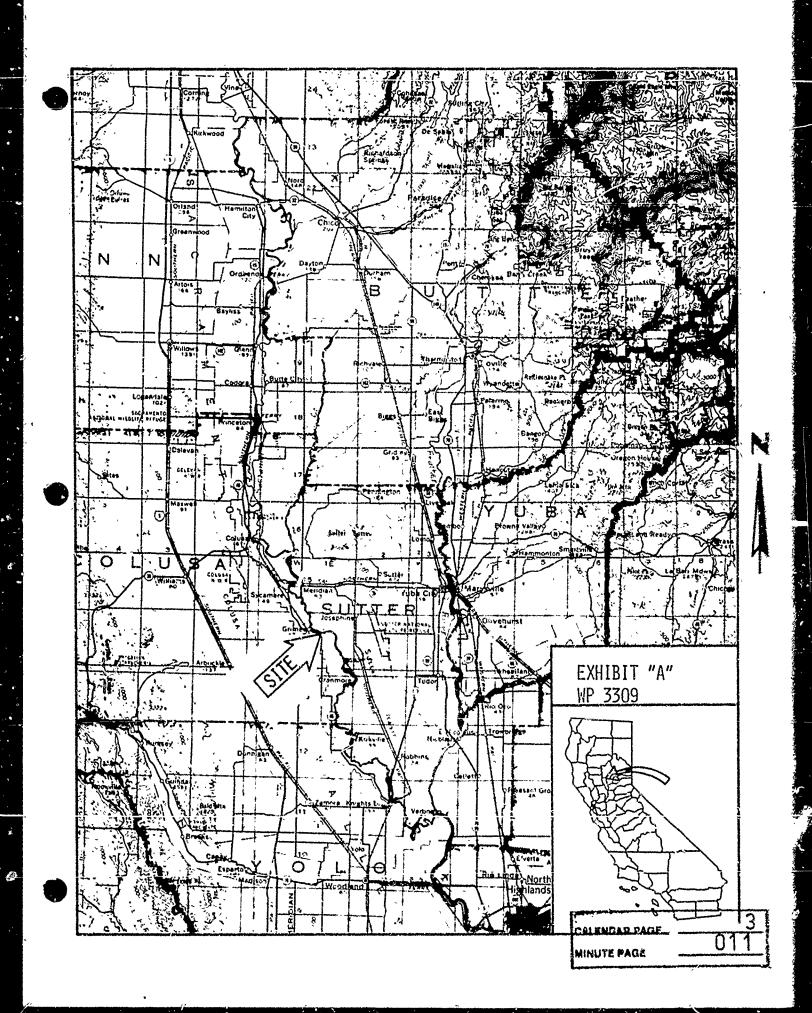

AREA, TYPE LAND AND LOCATION:

1.102 acre parcel of tide and submerged land in the Sacramento River, near Grimes,

Colusa County.

LAND USE:

Commercial marina.

TERMS OF ORIGINAL LEASE:

Initial period:

15 years from May 26, 1976.

#### EXHIBIT:

A. Location Map.