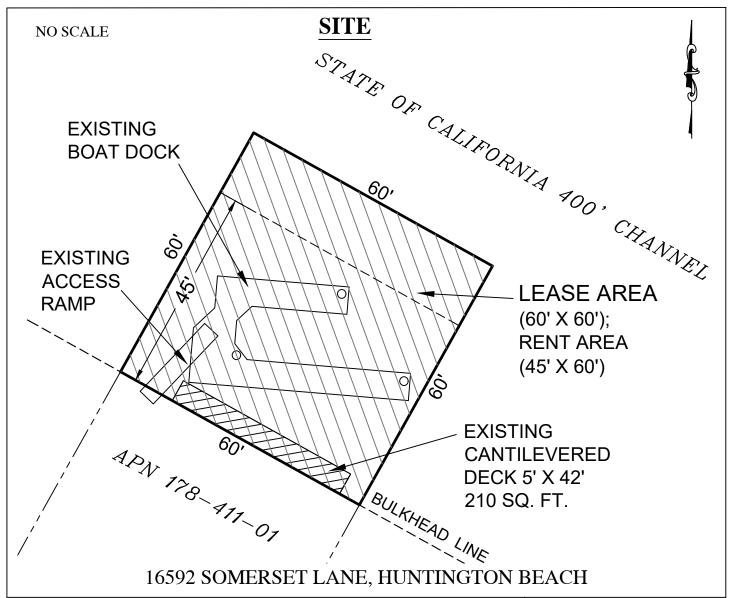

### AREA, LAND TYPE, AND LOCATION:

Sovereign land in Main Channel of Huntington Harbour, adjacent to 16592 Somerset, Huntington Beach, Orange County.

### **AUTHORIZED USE:**

Use and maintenance of a boat dock, access ramp, and cantilevered deck.

## **Exhibit A**

PRC 3170.1
DEL JUNCO CHILDREN'S
INVESTMENTS, LLC
APN 178-411-01
GENERAL LEASE RECREATIONAL USE
ORANGE COUNTY