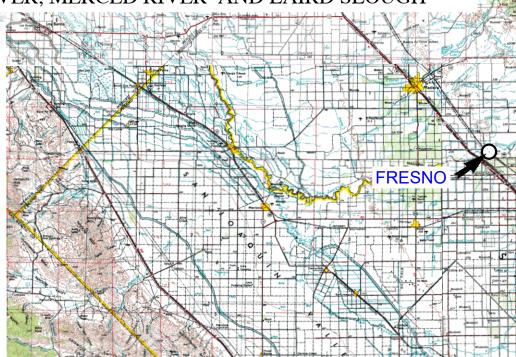

#### AREA, LAND TYPE, AND LOCATION:

0.30 acres, more or less, of sovereign land in the San Joaquin River, Laird Slough, Tuolumne River, and Merced River, near Grayson, Herndon, Atwater, and the city of Modesto, in the counties of Stanislaus, Madera, Fresno, and Merced.

## **Exhibit A**

PRC 8014.1
TIME WARNER TELECOM
OF CALIFORNIA, L.P.
GENERAL LEASE RIGHT-OF-WAY USE
STANISLAUS, MERCED,
MADERA, FRESNO
COUNTIES

This Exhibit is solely for purposes of generally defining the lease premises, is based on unverified information provided by the Lessee or other parties and is not intended to be, nor shall it be construed as, a waiver or limitation of any State interest in the subject or any other property.

MAP SOURCE: USGS QUAD