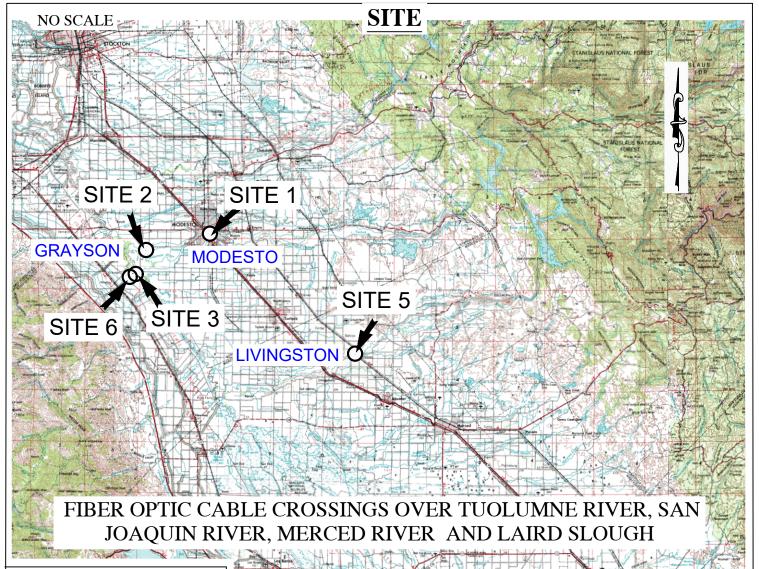

#### AREA, LAND TYPE, AND LOCATION:

0.30 acres, more or less, of sovereign land in the San Joaquin River, Laird Slough, Tuolumne River, and Merced River, near Grayson, Herndon, Atwater, and the city of Modesto, in the counties of Stanislaus, Madera, Fresno, and Merced.

## **Exhibit A**

PRC 8014.1
TIME WARNER TELECOM
OF CALIFORNIA, L.P.
GENERAL LEASE RIGHT-OF-WAY USE
STANISLAUS, MERCED,
MADERA, FRESNO
COUNTIES

This Exhibit is solely for purposes of generally defining the lease premises, is based on unverified information provided by the Lessee or other parties and is not intended to be, nor shall it be construed as, a waiver or limitation of any State interest in the subject or any other property.

MAP SOURCE: USGS QUAD