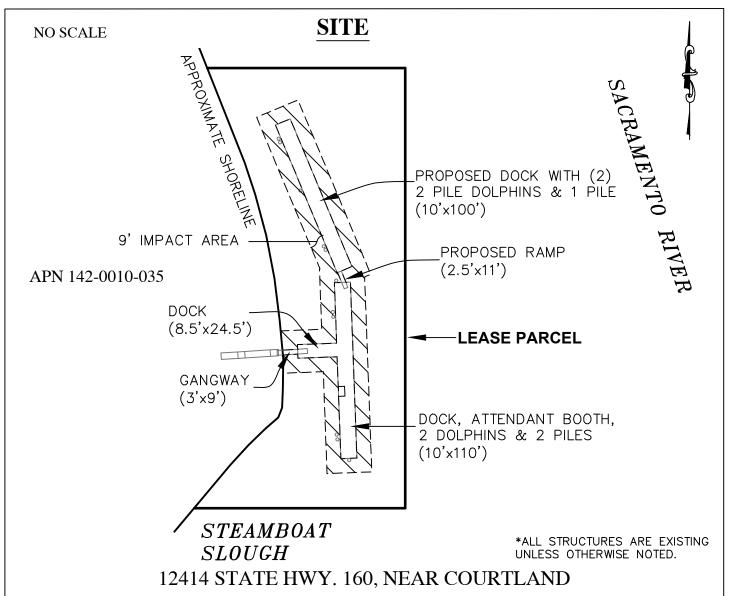

#### **AUTHORIZED USE:**

Continued use and maintenance of an accommodation dock, gangway, two 2-pile dolphins, 2 pilings, and a guest dock with connecting walkway attached to two 2-pile dolphins and piling.

### **EXHIBIT:**

A. Site and Location Map

## **Exhibit A**

PRC 4244.1 STEAMBOAT LANDING, LLC APN 142-0010-035 GENERAL LEASE -RECREATIONAL USE SACRAMENTO COUNTY