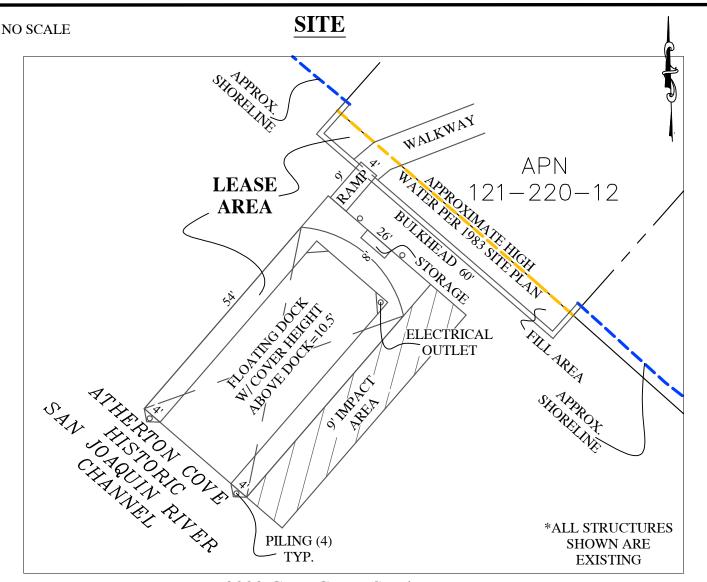

### AREA, LAND TYPE, AND LOCATION:

Sovereign land in San Joaquin River, adjacent to 2039 Cove Court, Stockton, San Joaquin County.

#### **AUTHORIZED USE:**

Continued use and maintenance of single-berth floating boat dock, four pilings, ramp, bulkhead, dock cover, storage box, electrical outlet, and fill.

## Exhibit A

PRC 6527.1
GIANADREA
APN 121-220-12
GENERAL LEASE RECREATIONAL &
PROTECTIVE STRUCTURE USE
SAN JOAQUIN COUNTY