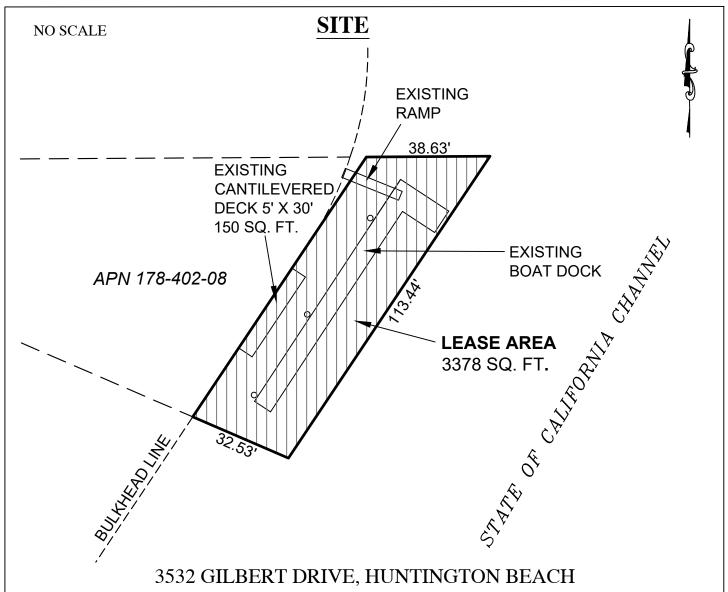

### AREA, LAND TYPE, AND LOCATION:

Sovereign land in the Midway Channel of Huntington Harbour, adjacent to 3532 Gilbert Drive, Huntington Beach, Orange County.

### **AUTHORIZED USE:**

Continued use and maintenance of a boat dock, access ramp, and cantilevered deck.

# Exhibit A

PRC 3857.1

MARTIN LIVING TRUST

APN 178-402-08

GENERAL LEASE 
RECREATIONAL USE

ORANGE COUNTY