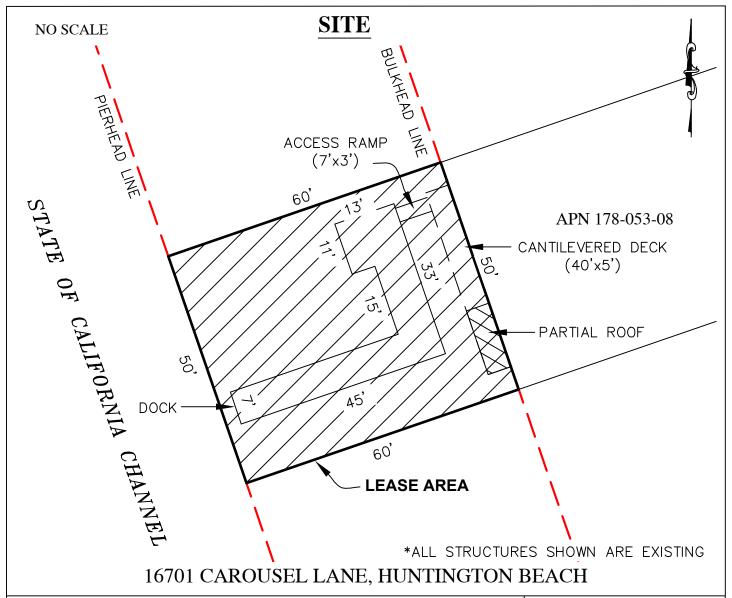

### AREA, LAND TYPE, AND LOCATION:

Sovereign land in the Main Channel of Huntington Harbour, adjacent to 16701 Carousel Lane, Huntington Beach, Orange County.

### **AUTHORIZED USE:**

Continued use and maintenance of boat dock, access ramp, cantilevered deck with partial roof, and bulkhead protection.

## Exhibit A

PRC 8257.1 HUTTON APN 178-053-08 GENERAL LEASE -RECREATIONAL USE ORANGE COUNTY