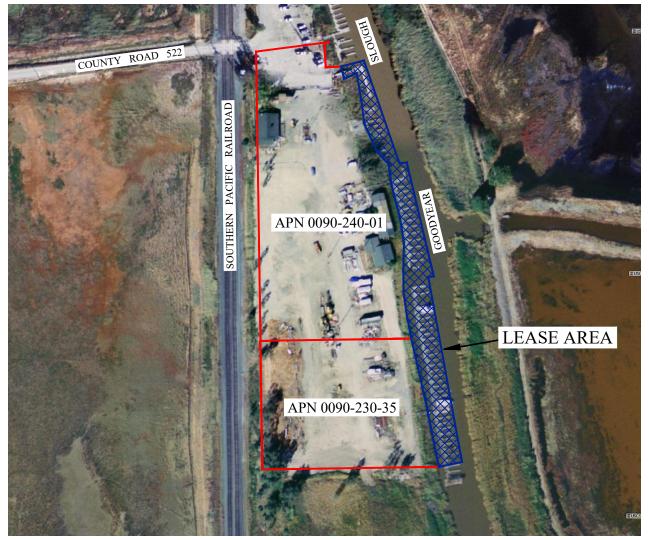

#### AREA, LAND TYPE, AND LOCATION:

0.88 acre, more or less, of sovereign land in Goodyear Slough, near Benicia, Solano County.

#### **AUTHORIZED USE:**

Continued use and maintenance of an existing commercial marina known as Pierce Harbor Marina with a boat launch and 50 open berths (9 feet by 20 feet) with gangways; initial dredging up to 1,000 cubic yards to restore boat berth areas with disposal on the adjacent upland to improve marina parking lot; and subsequent maintenance dredging of approximately 100 cubic yards annually.

## **Exhibit A**

PRC 5393.1 SHRADER APN: 0090-240-01, 230-35 GENERAL LEASE -COMMERCIAL USE GOODYEAR SLOUGH SOLANO COUNTY