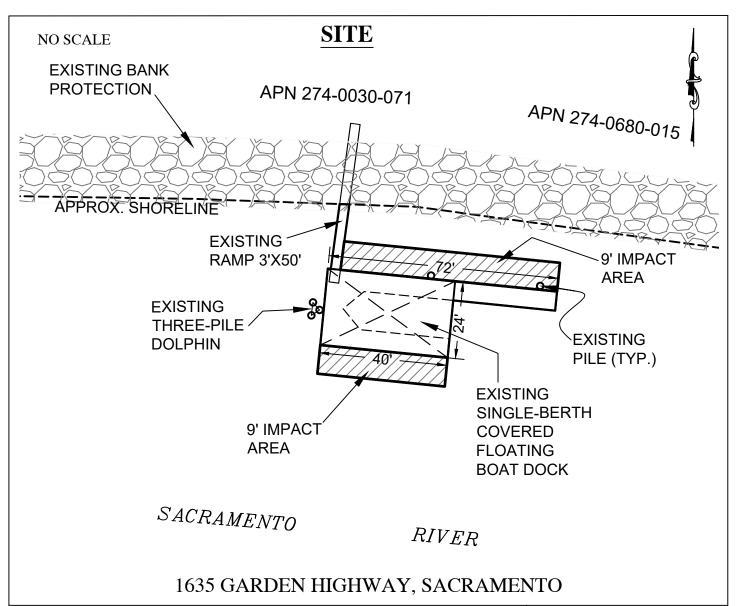

# AREA, LAND TYPE, AND LOCATION:

Sovereign land in Sacramento River, adjacent to 1635 Garden Highway, near Sacramento, Sacramento County.

#### **AUTHORIZED USE:**

Continued use and maintenance of covered single-berth floating boat dock, two pilings, one three-pile dolphin, ramp and bank protection.

# **Exhibit A**

PRC 6524.1 **KADO** 

APNs 274-0030-071 & 274-0680-015 GENERAL LEASE-**RECREATIONAL &** PROTECTIVE STRUCTURE USE SACRAMENTO COUNTY